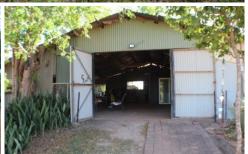

The main homestead portion of the lot contains the sheds the house which overlook to lower portions of the property set up on the hill providing amazing views and breezes. The lower portion contain the cattle yards and cattle yard shed and accommodation.