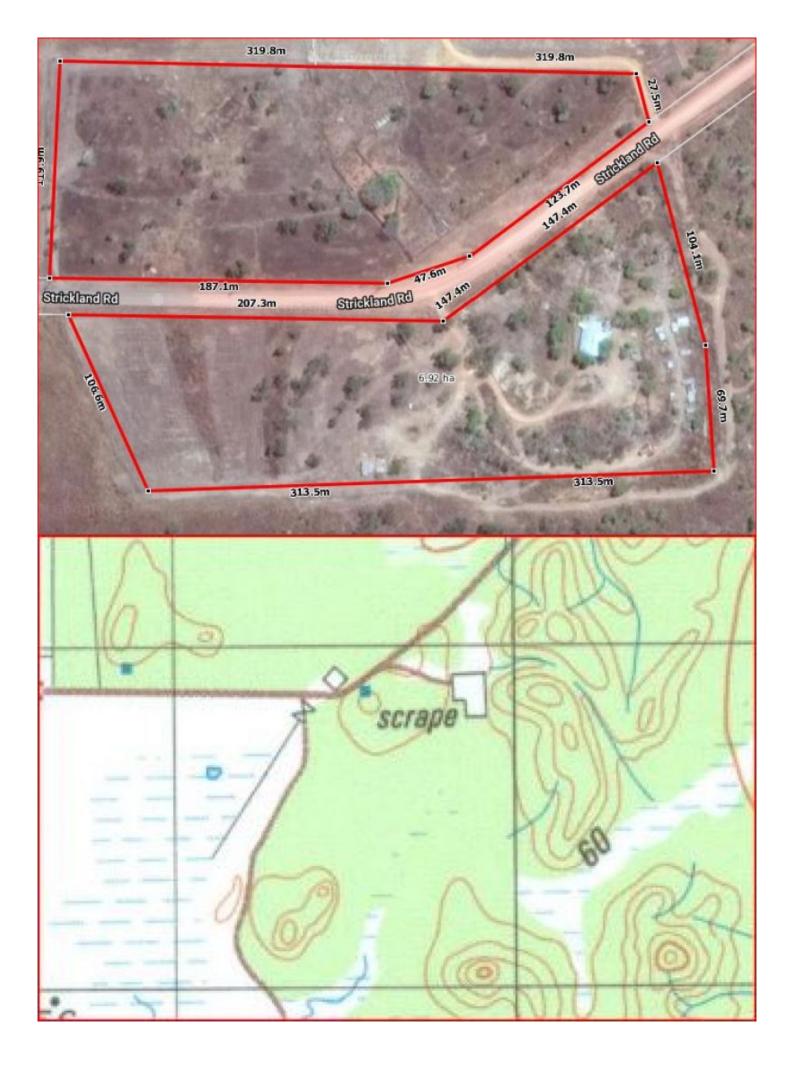

## 175 Strickland Road Adelaide River NT

A fantastic opportunity to start a new Chapter this 18 acres is separated by Strickland road with a approved subdivision previously approved to make this two separate lots.

The main homestead portion of the lot contains the sheds the house which overlook to lower portions of the property set up on the hill providing amazing views and breezes. The lower portion contain the cattle yards and cattle yard shed and accommodation.

The property is just of the sealed section of Strickland Road and only 5klm north of Adelaide River Township,

Features include

- ? New 2 Bedroom Home with Split Air Conditioners
- ? New fencing across the property