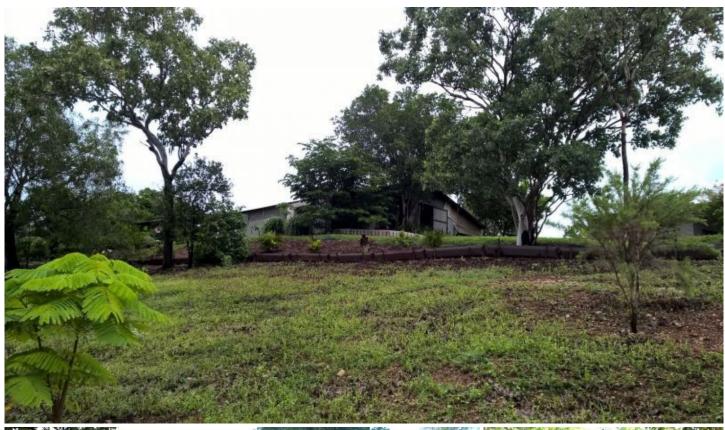

The main homestead portion of the lot contains the sheds the house which overlook to lower portions of the property set up on the hill providing amazing views and breezes. The lower portion contain the cattle yards and cattle yard shed and accommodation.

The property is just of the sealed section of Strickland Road and only 5klm north of Adelaide River Township,

Features include

- ? New 2 Bedroom Home with Split Air Conditioners
- ? New fencing across the property