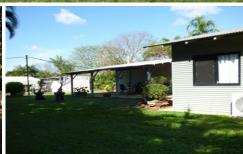

Features

- ? New Home less than 5 Years old
- ? 2 Bedrooms
- ? 2 Bathrooms
- ? 2 Kitchens
- ? Manicured house gardens
- ? Carports
- ? Elevate Tank
- ? Demountable Site with undercover area
- ? Extensive irrigation
- ? 2 LPS Bore
- ? 20 Acres
- ? 3/4 Fenced with Fully fenced Horse/Animal paddock,