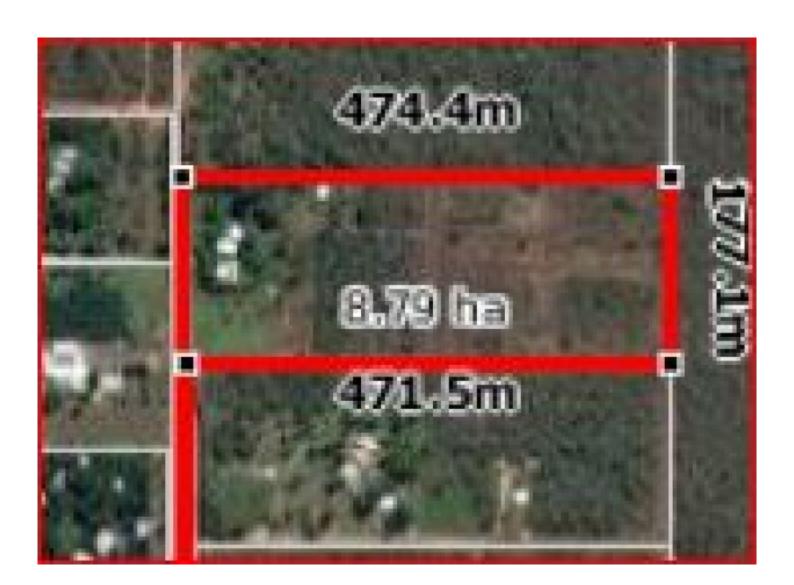

## Lot 8 255 Elizabeth Valley Road Noonamah NT

If you are looking for a new rural property, that is still close by then this property could be for you. Only 10 minutes from the new Coolalinga hub, it is a quick drive down the highway to find your own piece of paradise.

Features

- ? New Home less than 5 Years old
- ? 2 Bedrooms
- ? 2 Bathrooms
- ? 2 Kitchens
- ? Manicured house gardens
- ? Carports
- ? Elevate Tank
- ? Demountable Site with undercover area
- ? Extensive irrigation
- ? 2 LPS Bore
- ? 20 Acres
- ? 3/4 Fenced with Fully fenced Horse/Animal paddock,

2 2 6 6

**Price** : \$ 590,000 **Land Size** : 80000 sqm

**View**: https://www.acaciarealty.com.au/sale/nt/dar

win-area/noonamah/residential/rural/571994

6

Monica Baumgartner 0409 768 420