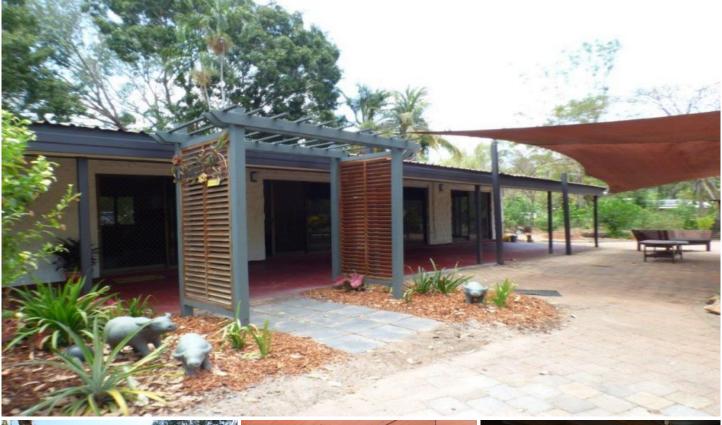

The main home is enormous in size and is a solid block design with doors opening from nearly every room, to the three verandahs, gardens, pool or veggie garden.

Features include

? 4 Bedrooms or 3 and rumpus room,