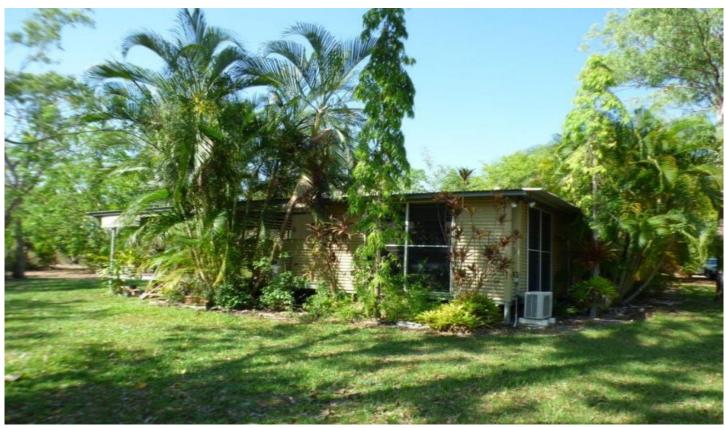

## 365 Darwin River Road Darwin River NT

The property is situated very close to the Darwin River Tavern, Store and Postal Agency. It is within 10-15 kms of the Berry Springs Nature Reserve, Primary School, Territory Wildlife Park and the Berry Springs Tavern and community centre which has a Hardware café IGA hairdresser Doctors and Chemist.

## Features include

- ? Three well sized bedrooms all with built-ins
- ? Open planned central area
- ? Two well sized bathrooms
- ? Outdoor Kitchen
- ? Shed and carport
- ? Bore .5 LPS (as registered)
- ? 3 Phase Power