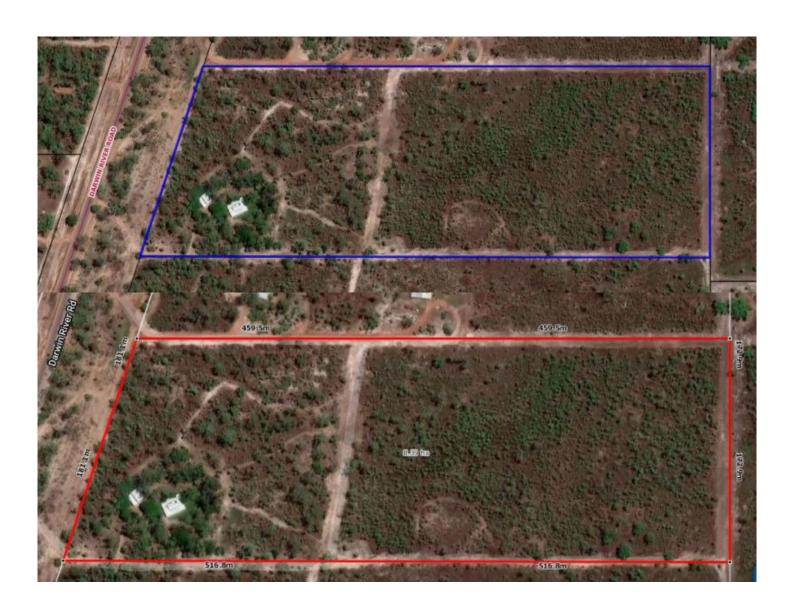

## 365 Darwin River Road Darwin River NT

The property is situated very close to the Darwin River Tavern, Store and Postal Agency. It is within 10-15 kms of the Berry Springs Nature Reserve, Primary School, Territory Wildlife Park and the Berry Springs Tavern and community centre which has a Hardware café IGA hairdresser Doctors and Chemist.

3 📭 2 🔓 5 🗬

**Price** : \$ 455,000 **Land Size** : 20 Acres

View: https://www.acaciarealty.com.au/sale/nt/dar

win-area/darwin-river/residential/acreagese

mirural/5719950

Monica Baumgartner 0409 768 420