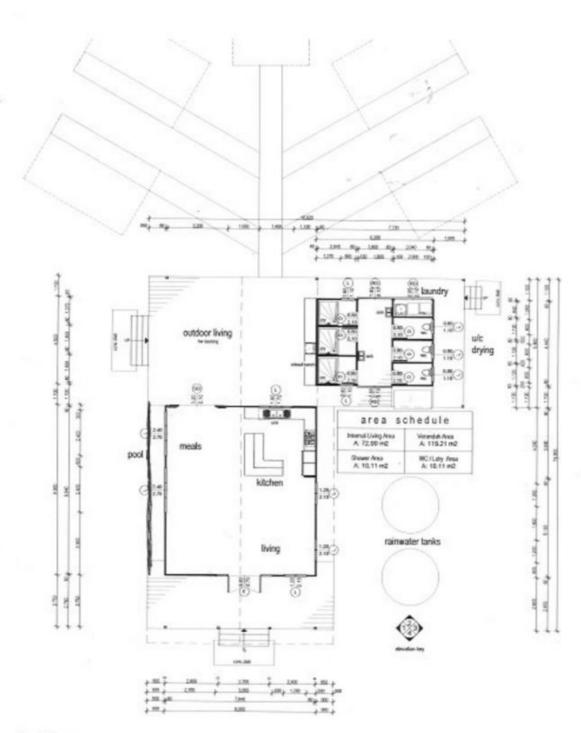

## **Features**

- ? Main Building 8 x23.5m
- ? 5 x 2 Bedroom Cabins 9.2x3.4m (can sleep up to 25-30 people).
- ? All fully air-conditioned
- ? Nestled in rain forest with own verandah.
- ? All Cabins connected by raised timber walkway with runway lights.

## 10 🖭 3 🟪

Price : \$ 630,000 Land Size : 9090 sqm

View: https://www.acaciarealty.com.au/sale/nt/dar

win-area/dundee-beach/residential/house/5

719960

Monica Baumgartner 0409 768 420

first floor scale 1:125