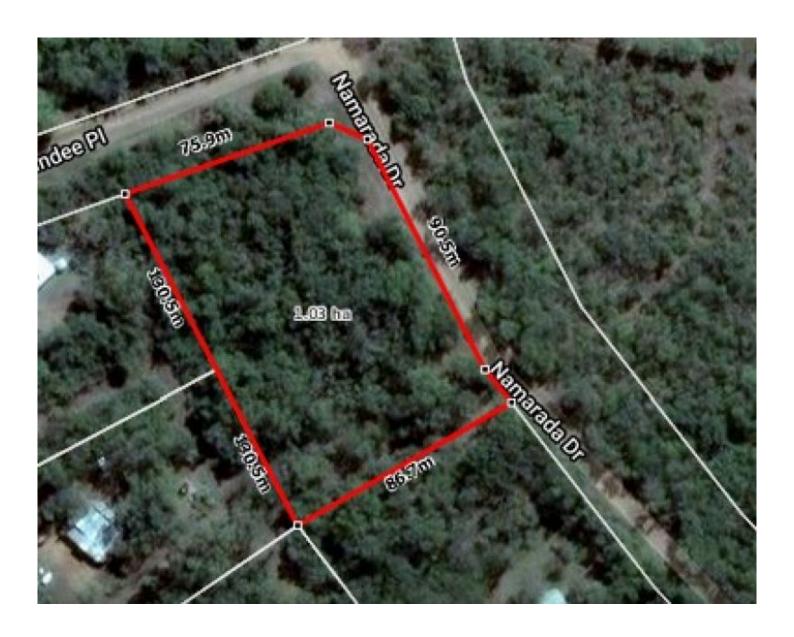

## 1015 Namarada Road Dundee Beach NT

Vacant block of timbered land, only 5 minutes' Walk from the Lodge of Dundee and the boat ramp! The location could not be better!

Located on the corner of Namarada drive and Dundee Place it is just of the beach a vacant block of land with power passing in a fantastic location. The road is well maintained and accessible year-round with any type of vehicle, the property has only two adjoining lots so privacy is assured. Lightly timbered throughout, you can choose where you want to clear the perfect spot for your new home.