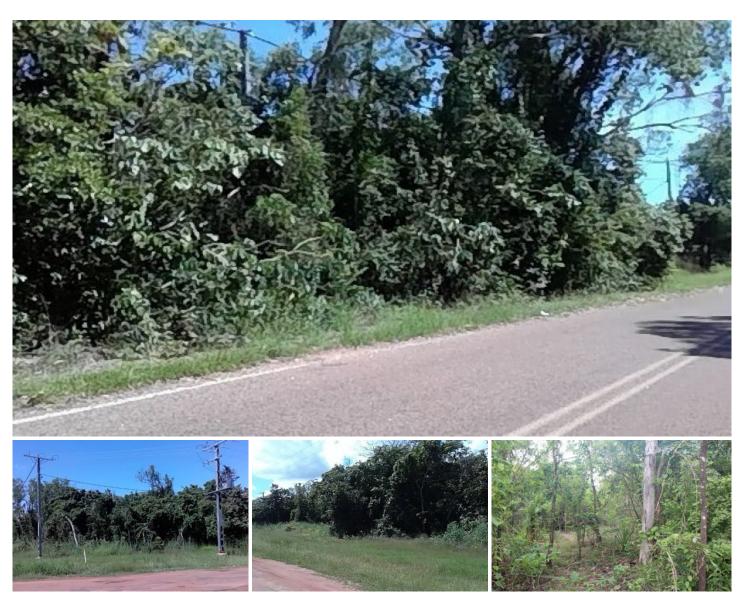

## 1015 Namarada Road Dundee Beach NT

Vacant block of timbered land, only 5 minutes' Walk from the Lodge of Dundee and the boat ramp! The location could not be better!

Located on the corner of Namarada drive and Dundee Place it is just of the beach a vacant block of land with power passing in a fantastic location. The road is well maintained and accessible year-round with any type of vehicle, the property has only two adjoining lots so privacy is assured. Lightly timbered throughout, you can choose where you want to clear the perfect spot for your new home.