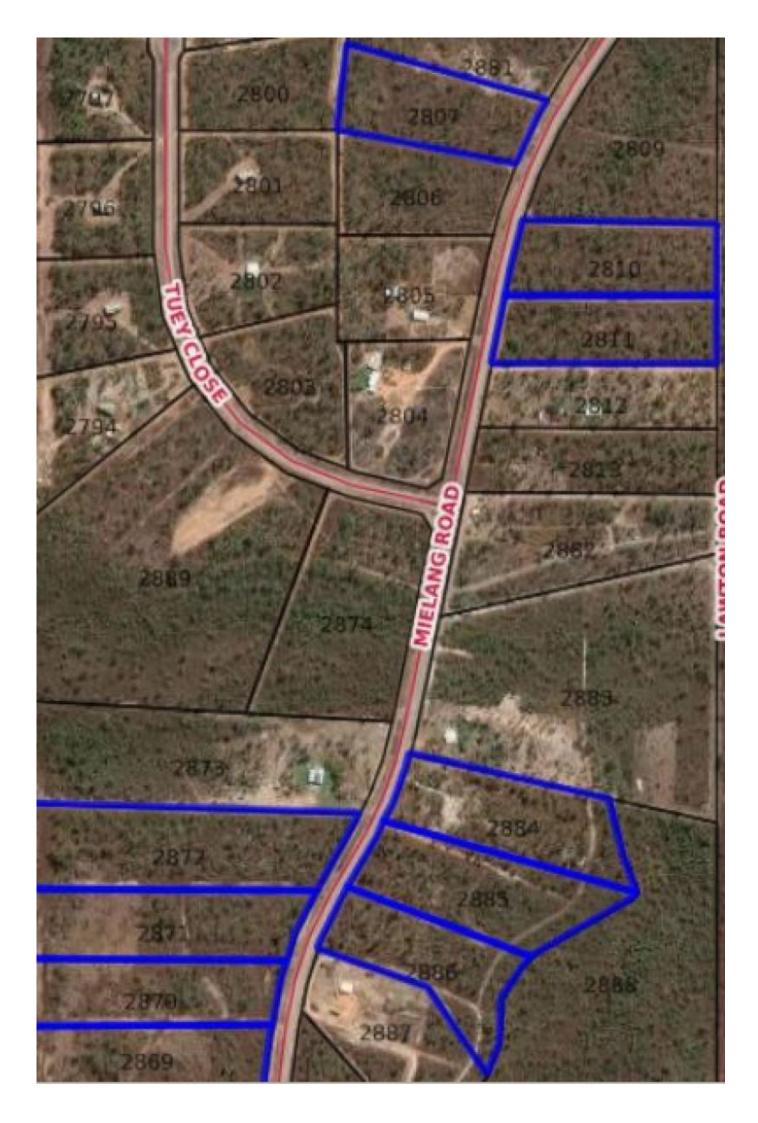

10 Lots are on offer six already have bores one is already equipped and five have 3 phase power poles ready for connection!

Land Size: 20000 sqm

View : https://www.acaciarealty.com.au/sale/nt/dar

win-area/blackmore/residential/land/655764

8

Monica Baumgartner 0409 768 420

| 2797                      | 2800 | 288<br>2807 | 2809                 |
|---------------------------|------|-------------|----------------------|
| 2796                      | 2802 | 2806        | 2810                 |
| 2794                      | 2803 | 2804        | 2811<br>2812<br>2813 |
| 288                       | 9    | ANG ROAD    | 2882                 |
| 2874                      |      |             | 2883                 |
| 2873                      |      |             |                      |
| 2885                      |      |             |                      |
| 2886 2888<br>2870<br>2869 |      |             |                      |