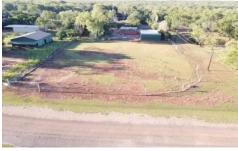

## 16 Woolley Court Batchelor NT

Well situated in the light industrial area is this fully fenced land with 2 entrances being a corner lot so access is available from the gates on either Cameron Road or Woolley Court services and able to be connected to the lot with town water and sewerage available. the property features include

- ? 3540 m2 parcel
- ? Fully fenced
- ? Duel double gate entries

Email now for more details or to arrange a viewing!

Land Size: 3540 sqm

View : https://www.acaciarealty.com.au/sale/nt/dar win-area/batchelor/residential/land/6573522