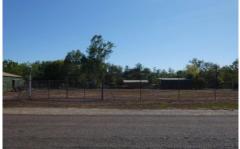

## 16 Woolley Court Batchelor NT

Well situated in the light industrial area is this fully fenced land with 2 entrances being a corner lot so access is available from the gates on either Cameron Road or Woolley Court services and able to be connected to the lot with town water and sewerage available. the property features include

- ? 3540 m2 parcel
- ? Fully fenced
- ? Duel double gate entries

Email now for more details or to arrange a viewing!

Land Size: 3540 sqm

View : https://www.acaciarealty.com.au/sale/nt/dar win-area/batchelor/residential/land/6573522