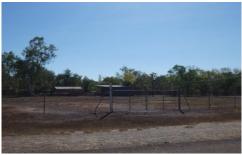

## 16 Woolley Court Batchelor NT

Well situated in the light industrial area is this fully fenced land with 2 entrances being a corner lot so access is available from the gates on either Cameron Road or Woolley Court services and able to be connected to the lot with town water and sewerage available. the property features include

- ? 3540 m2 parcel
- ? Fully fenced
- ? Duel double gate entries

Email now for more details or to arrange a viewing!

Land Size: 3540 sqm

View : https://www.acaciarealty.com.au/sale/nt/dar win-area/batchelor/residential/land/6573522