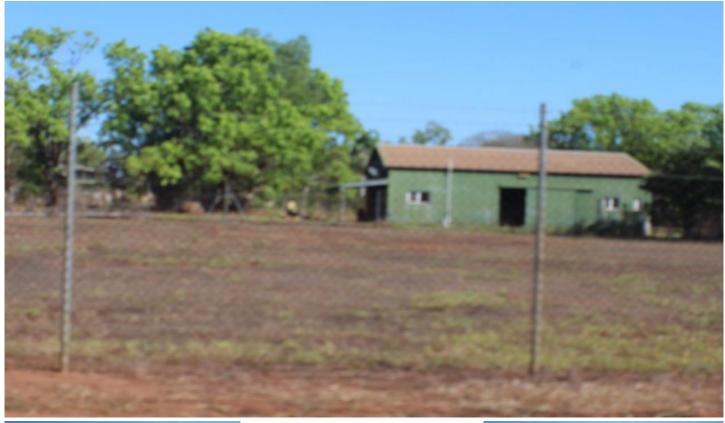

## 16 Woolley Court Batchelor NT

Well situated in the light industrial area is this fully fenced land with 2 entrances being a corner lot so access is available from the gates on either Cameron Road or Woolley Court services and able to be connected to the lot with town water and sewerage available. the property features include

- ? 3540 m2 parcel
- ? Fully fenced
- ? Duel double gate entries

Email now for more details or to arrange a viewing!

Land Size: 3540 sqm

View : https://www.acaciarealty.com.au/sale/nt/dar win-area/batchelor/residential/land/6573522