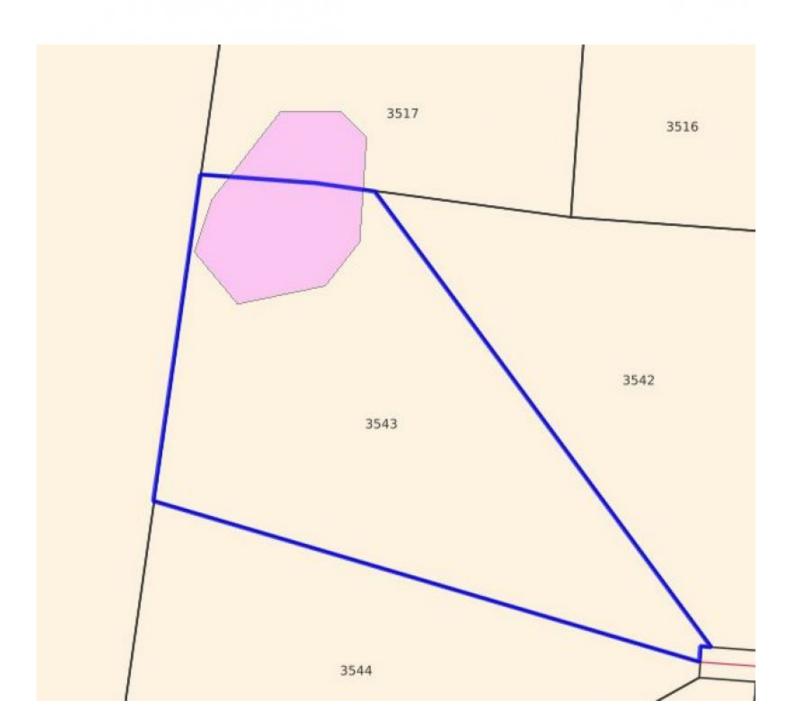

The rear of the property has been virtually left untouched this land is a total area of 31+ Acres with land cleared around the front area of the large shed which has a concrete floor and with some effort could be completed for suitable accommodation and or storage.

Price : Offers over \$230,000

Land Size: 125700 sqm View: https://www.a

w : https://www.acaciarealty.com.au/sale/nt/dar

win-area/dundee-forest/residential/land/680

3300

Monica Baumgartner 0409 768 420