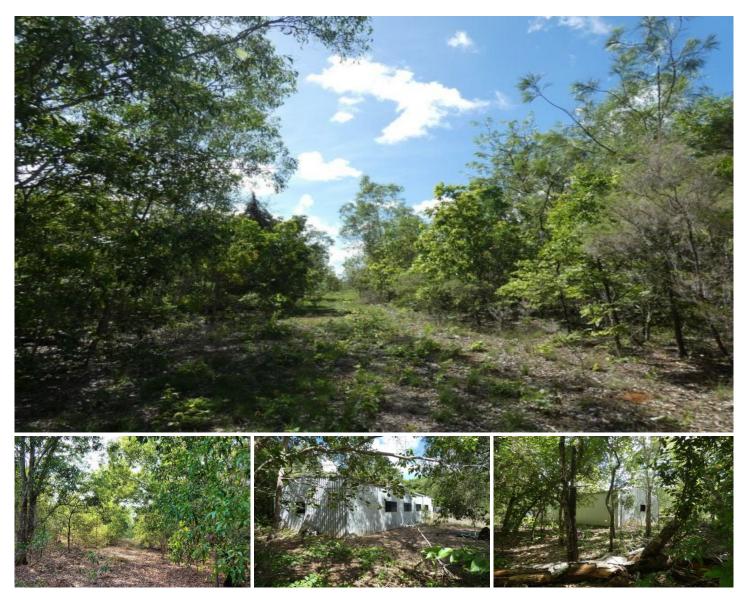

## 150 Moollock Road Dundee Forest NT

Set at the end of the Road this provides a very private bush setting perfect for those who want privacy, seclusion and who enjoy being at one with nature.

There are extensive native species of trees with an abundance of Kakadu Plum trees throughout the property including beautiful bush orchids and a a area of rare rain forest. There are also various other fruit trees that ave been planted which brings various bird life and native animals that have made the property their home.

The rear of the property has been virtually left untouched this land is a total area of 31+ Acres with land cleared around the front area of the large shed which has a concrete floor and with some effort could be completed for suitable accommodation and or storage.