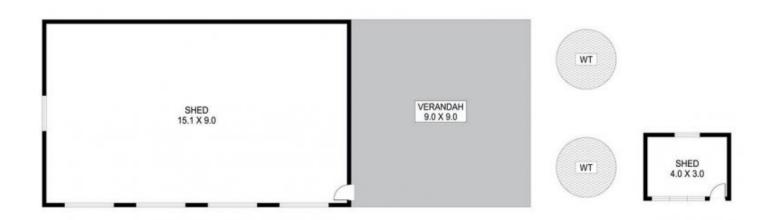

The rear of the property has been virtually left untouched this land is a total area of 31+ Acres with land cleared around the front area of the large shed which has a concrete floor and with some effort could be completed for suitable accommodation and or storage.