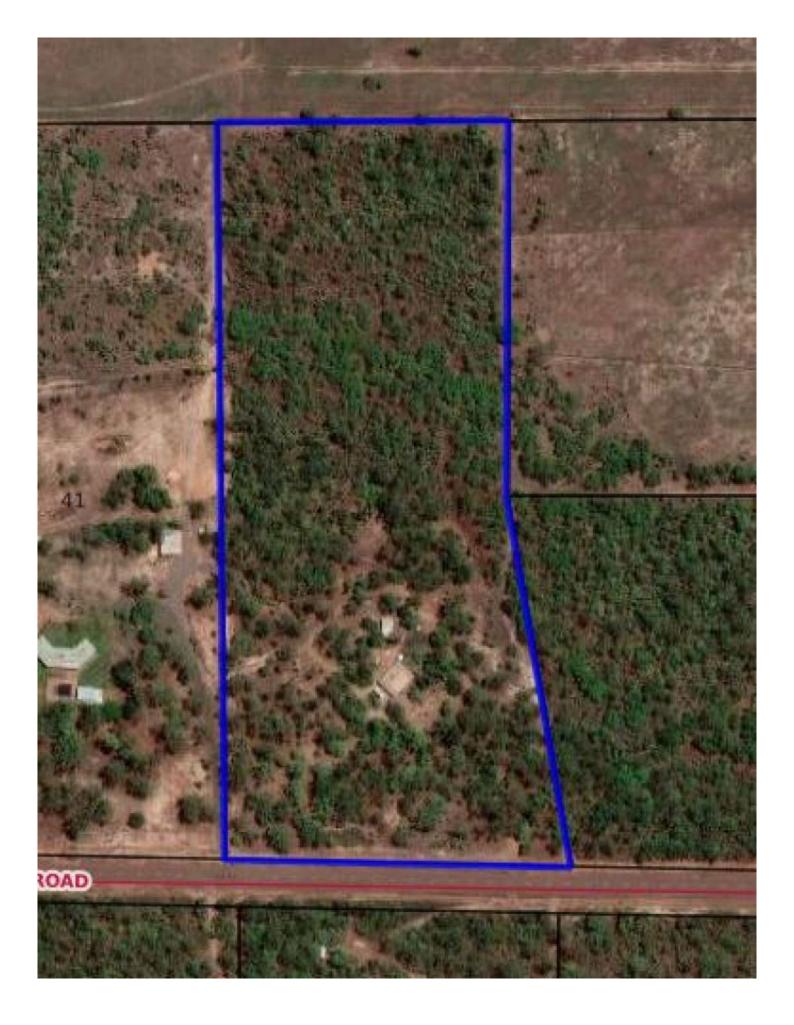

## **50 Scrutton Road Livingstone NT**

Perfectly located near to the Stuart Highway, Noonamah and Berry Springs Tavern, shops, schools, wildlife park, Berry springs and Livingstone reserves, and so much more. This solid block home needs renovations but is functional so with some work and the finishing touches you can make it modern once more.

## 2 📭 1 🖺 4 🗬

: \$ 440,000 **Price** Building Size: 270 sqm

**Land Size** : 20 Acres

> : https://www.acaciarealty.com.au/sale/nt/ darwin-area/livingstone/residential/hous

> > e/6844786

Monica Baumgartner 0409 768 420