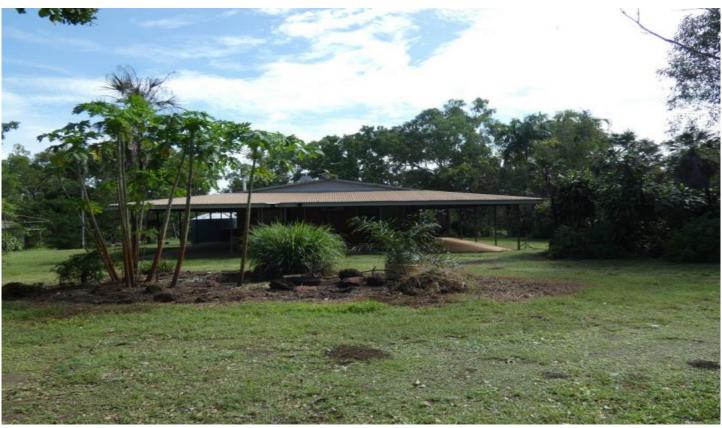

## **50 Scrutton Road Livingstone NT**

Perfectly located near to the Stuart Highway, Noonamah and Berry Springs Tavern, shops, schools, wildlife park, Berry springs and Livingstone reserves, and so much more. This solid block home needs renovations but is functional so with some work and the finishing touches you can make it modern once more.

## Features include

- ? 2 Bedrooms
- ? 1 Bathroom
- ? External Laundry
- ? Built in robes in one bedroom
- ? Wrap around verandahs
- ? Spa
- ? 2 x 2 bay sheds
- ? Variety of other sheds