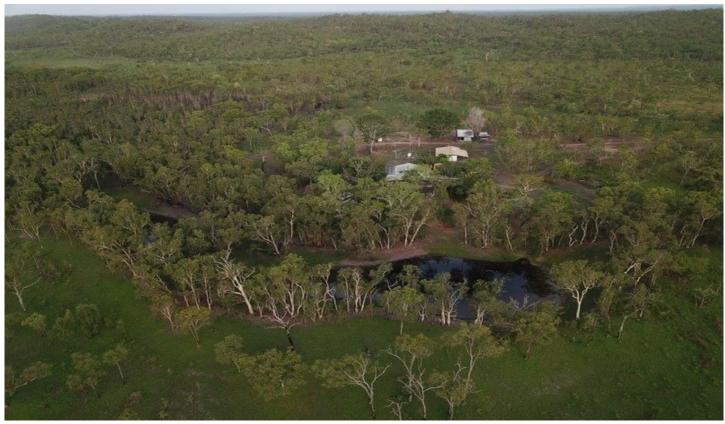

## 1723 Litchfield Park Road Charlotte NT

A fantastic location only 50 minutes from Darwin CBD on the gateway to both Litchfield Park and Dundee. This is a solar-powered, off-grid option with no rates, water or electricity payable.

The 320-acre property is set alongside a billabong which holds water all year. There is a secondary water hole and creek within the property.

Features include:

- ? Two bedroom steel-frame home
- ? Spa overlooking the billabong with sunset views towards the ridge
- ? All-weather access to property
- ? Brand-new 11 KVA Gen Set
- ? Solar panels with brand-new solar batteries
- ? 7 LPS Bore