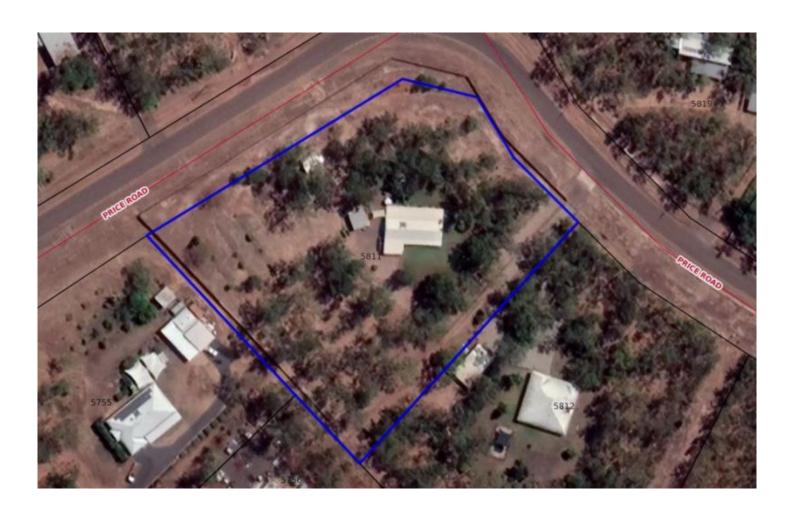

## 16 Price Road Girraween NT

This solid block ground level home is situated on a fully fenced 1.14 hectare [11400m2 or 2.8 acre] block in the highly sought-after Girraween Estate, with a dual access all-weather driveway leading through to the undercover double carport, 3 Bedroom home, and sheds.

Some additional features of this beautiful property are, but not limited to:

3 📭 2 🖺 4 😭

**Building Size**: 300 sqm **Land Size**: 11400 sqm

View: https://www

: https://www.acaciarealty.com.au/sale/nt/darwin-area/girraween/residential/house