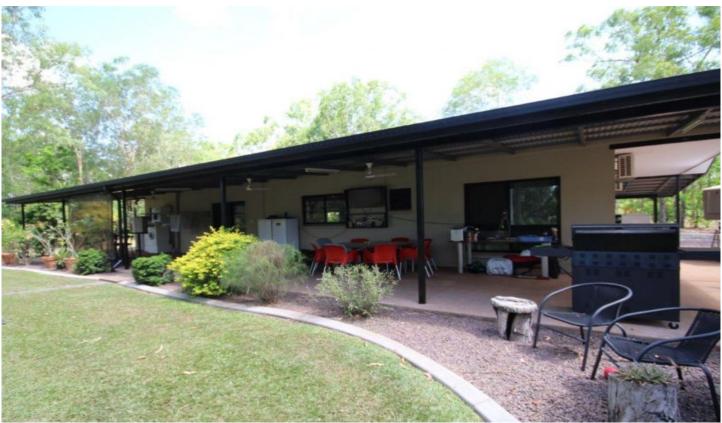

## 16 Price Road Girraween NT

This solid block ground level home is situated on a fully fenced 1.14 hectare [11400m2 or 2.8 acre] block in the highly sought-after Girraween Estate, with a dual access all-weather driveway leading through to the undercover double carport, 3 Bedroom home, and sheds.

It has a generous sized master bedroom, with walk in robe, and ensuite on one end of the house, complemented by an open planned living-dining space, and two additional bedrooms with built in robes, a separate toilet, and a bathroom at the other end of the house. The kitchen boasts a large corner pantry, raised built in oven, electric ceramic hot plates, dishwasher, double sink, microwave space and loads of cupboard space.

Some additional features of this beautiful property are, but not limited to:

3 📭 2 🖺 4 😭

**Building Size**: 300 sqm **Land Size**: 11400 sqm

View: https://www

: https://www.acaciarealty.com.au/sale/nt/darwin-area/girraween/residential/house