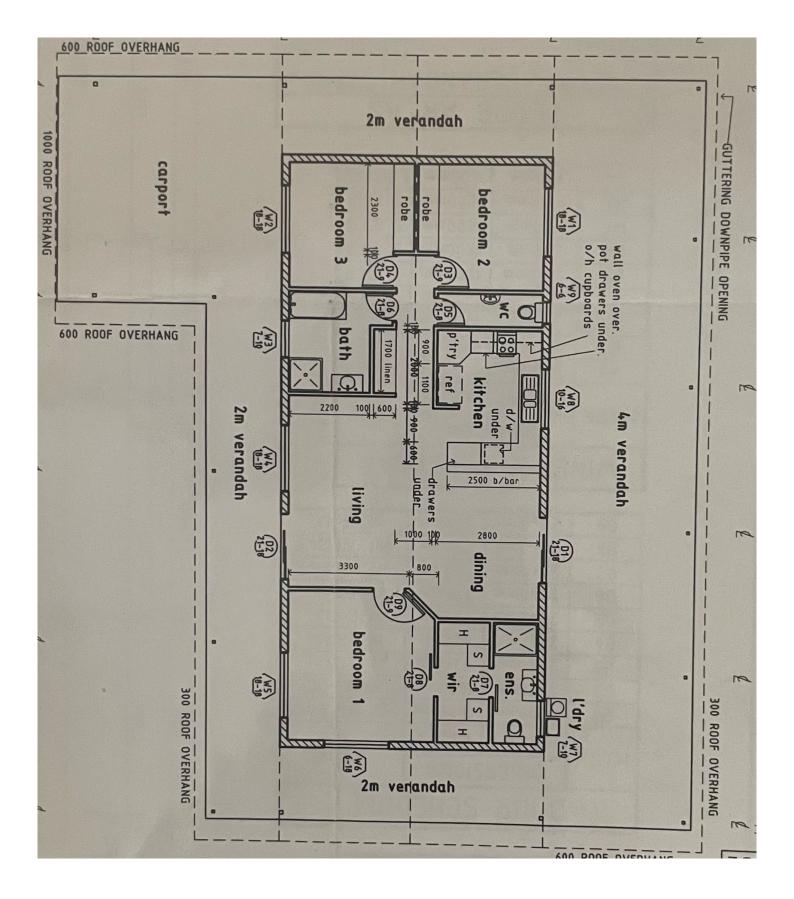

It has a generous sized master bedroom, with walk in robe, and ensuite on one end of the house, complemented by an open planned living-dining space, and two additional bedrooms with built in robes, a separate toilet, and a bathroom at the other end of the house. The kitchen boasts a large corner pantry, raised built in oven, electric ceramic hot plates, dishwasher, double sink, microwave space and loads of cupboard space.

Some additional features of this beautiful property are, but not limited to:

3 📭 2 🖺 4 😭

**Building Size**: 300 sqm **Land Size**: 11400 sqm

View: https://www

: https://www.acaciarealty.com.au/sale/nt/darwin-area/girraween/residential/house