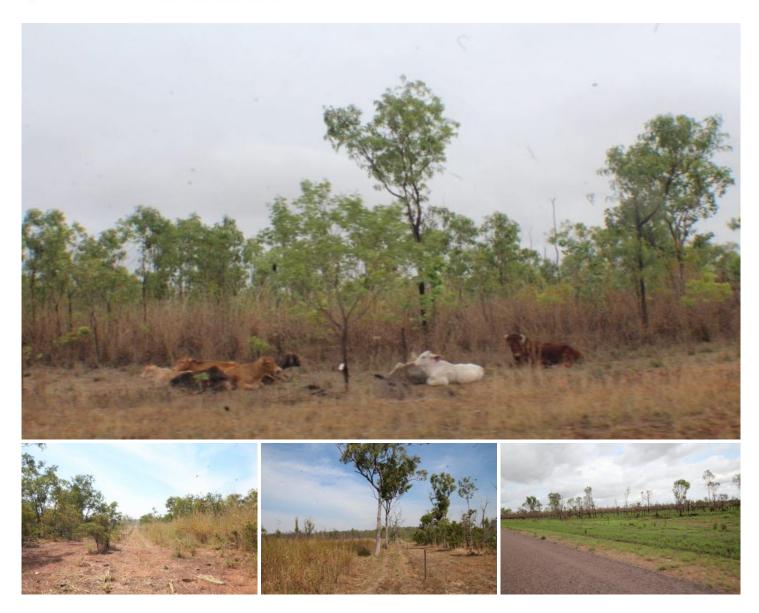

This property has approx. 155 acres and will be fully fenced with wet season feeder creeks run within the property so the animals are well catered for should you wish to run some cattle or horses. Price : Offers over \$220,000 will be considered Land Size : 629300 sqm