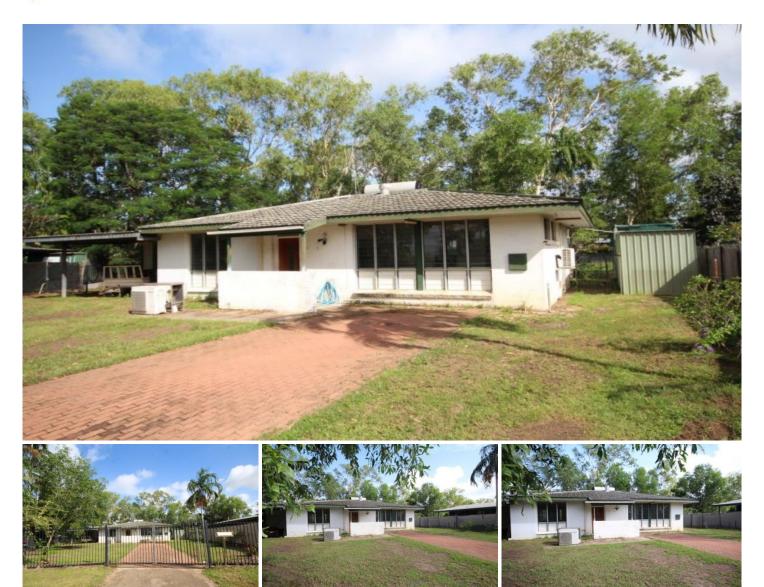

## 22 Capella Court Woodroffe NT

This solid family home is ready to find a new family. Close distance to school pre school and shops. Quiet street in a great location.

The property features:

- Open plan lounge and kitchen & dining room
- Kitchen with ample bench and cupboard space
- Master bedroom with built-ins
- Other two bedrooms both with built in robes
- Fully air conditioned
- Main bathroom with separate toilet
- Garden shed
- Car parking for 6+ cars
- 6 foot fencing

Being sold as plans have changed was under renovation with floor titles completed skirting still to door planned new

View

Land Size : 854 sqm

: https://www.acaciarealty.com.au/sale/nt/dar win-area/woodroffe/residential/house/73464 69