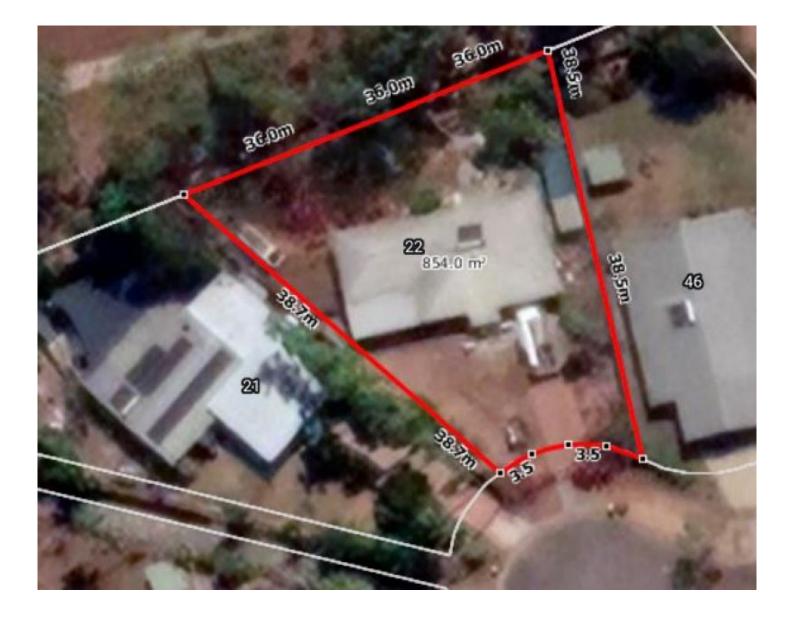

Being sold as plans have changed was under renovation with floor titles completed skirting still to door planned new

View

Land Size : 854 sqm

: https://www.acaciarealty.com.au/sale/nt/dar win-area/woodroffe/residential/house/73464 69