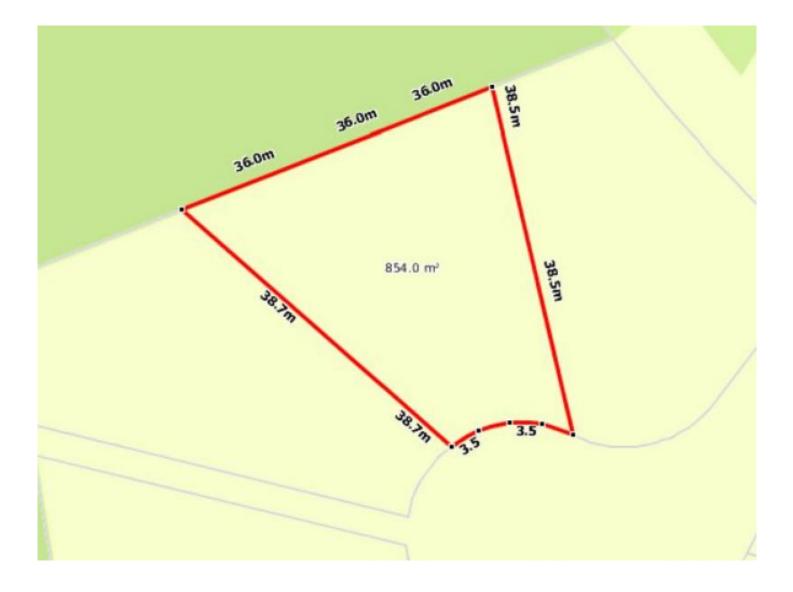

Being sold as plans have changed was under renovation with floor titles completed skirting still to door planned new

View

Land Size : 854 sqm

: https://www.acaciarealty.com.au/sale/nt/dar win-area/woodroffe/residential/house/73464 69