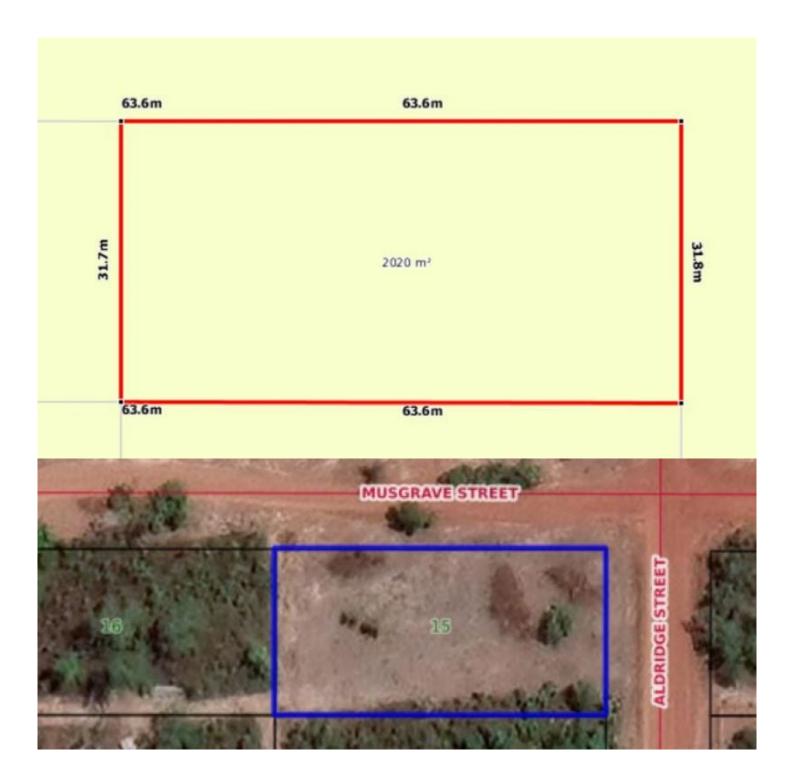

## 15 Aldridge Street Southport NT

Look no further than this great block in Southport if you like a bit of a getaway then this is perfect to build your weekend hideaway or new family home on this virgin half acre block, in the popular community of Southport.

There is no time like now to invest in your future limited land left in the area this one has power and phone services passing water is via the town bore. Land Size: 2023 sqm

View: https://www.acaciarealty.com.au/sale/nt/dar win-area/southport/residential/land/7409792