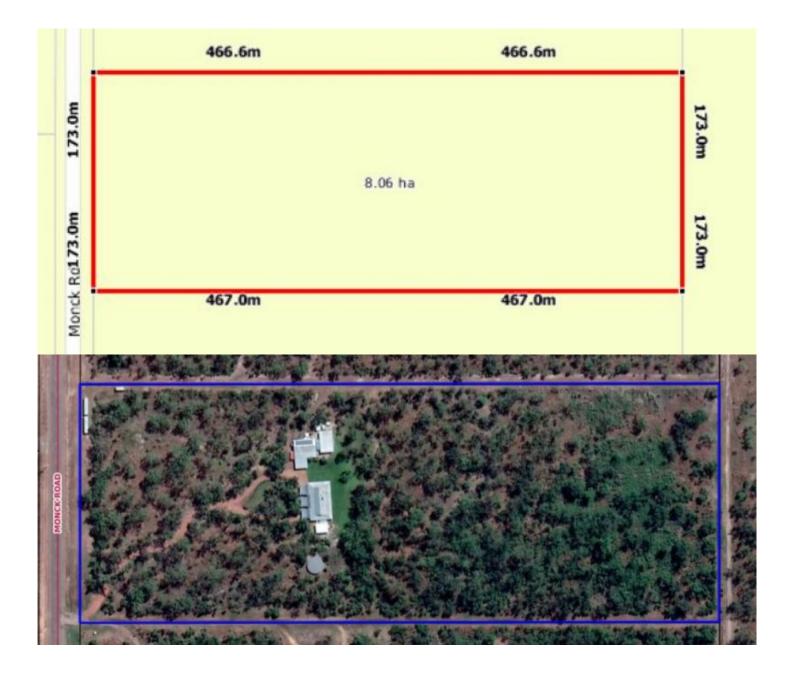

? 20 fully fenced acres In ring lock
? 3 phase power and 7.7kw grid feed solar
? Coded shed 16x13 with amenities (Bathroom and Kitchenette)
? Double carport 8x8

## 4 🛤 3 🚔 13 😭

| Building Size | : 400 sqm                        |
|---------------|----------------------------------|
| Land Size     | : 20 Acres                       |
| View          | <ul> <li>https://www.</li> </ul> |

: 20 Acres : https://www.acaciarealty.com.au/sale/nt/ darwin-area/acacia-hills/residential/hous e/7419146

Monica Baumgartner 0409 768 420