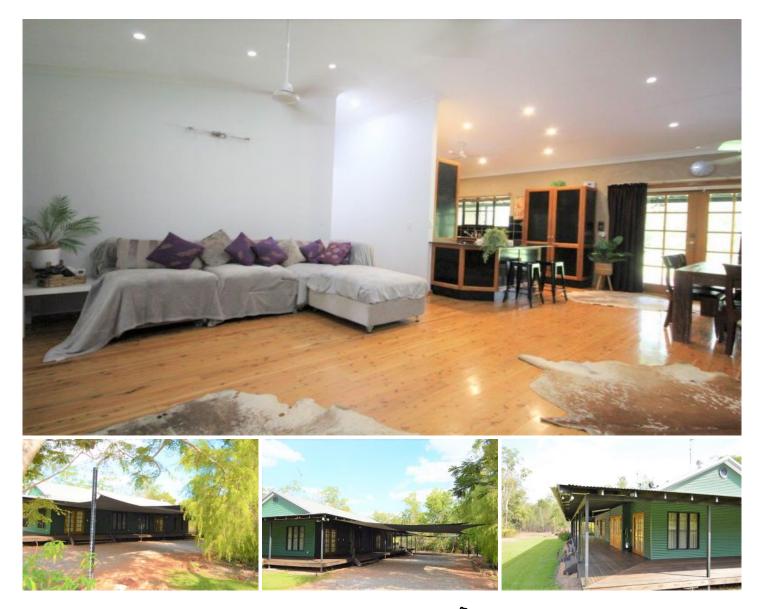

## 300 Monck Road Acacia Hills NT

The house was built as the family home in 2007 winning project home of the year now the kids have moved on and it is time for the owners to down size and allow a new family to enjoy the life style that has been created.

It is a must see for those seeking a rural lifestyle without sacrificing on comfortable modern living. Unlike many other large homes in the rural area the home and infrastructure are less than 15 years old. It's ready to move in and enjoy from day 1 without compromising on anything at all.

? 20 fully fenced acres In ring lock
? 3 phase power and 7.7kw grid feed solar
? Coded shed 16x13 with amenities (Bathroom and Kitchenette)
? Double carport 8x8