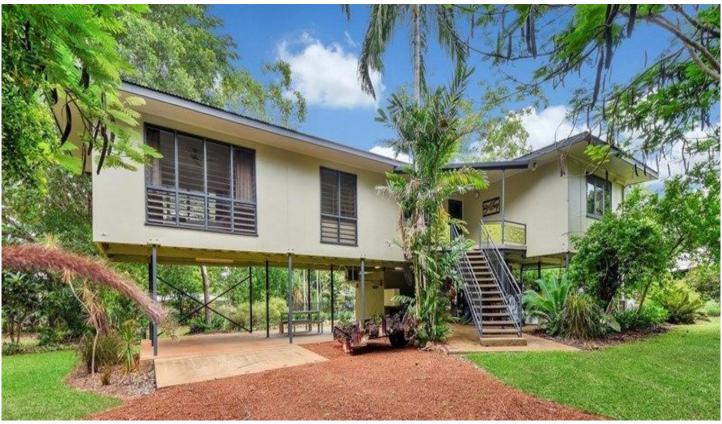

## Batchelor

The large block (1810sqm) is surrounded by beautiful leafy trees, with excellent soil and fenced pool yard. This home has loads of character and is an absolute gem having already been fully renovated, with many options to add longer term value.

The open plan kitchen/dining/living room, open out onto a veranda that allows for an additional area for outdoor living and entertaining. Beneath the house there is a large under cover concrete carport entertainment and storage space including the downstairs bathroom and laundry.