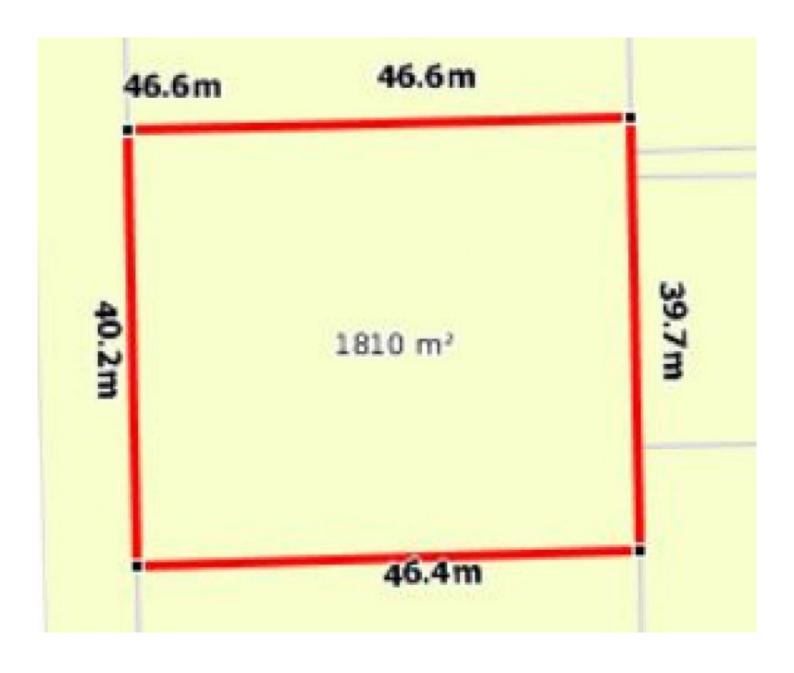

## Batchelor

The large block (1810sqm) is surrounded by beautiful leafy trees, with excellent soil and fenced pool yard. This home has loads of character and is an absolute gem having already been fully renovated, with many options to add longer term value.