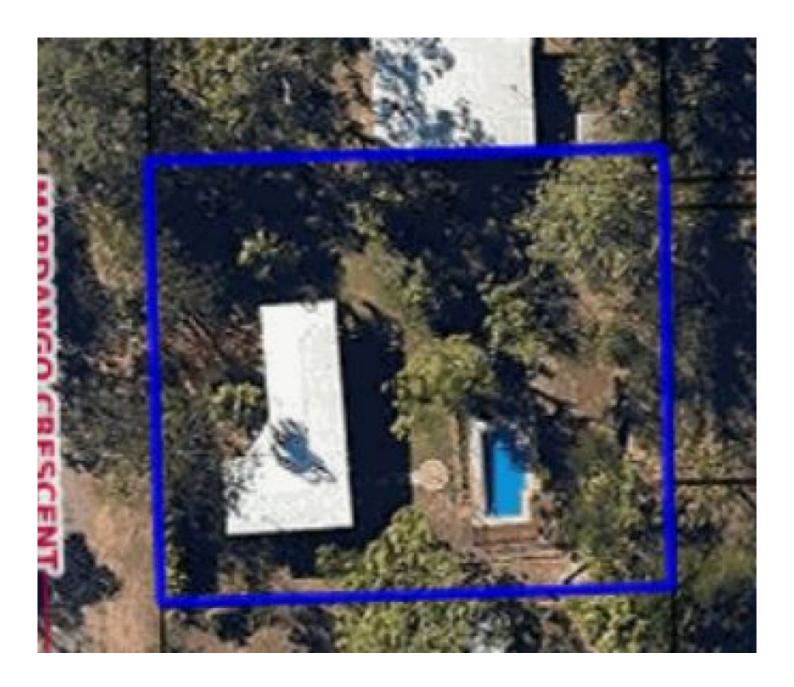

## Batchelor

The large block (1810sqm) is surrounded by beautiful leafy trees, with excellent soil and fenced pool yard. This home has loads of character and is an absolute gem having already been fully renovated, with many options to add longer term value.

The open plan kitchen/dining/living room, open out onto a veranda that allows for an additional area for outdoor living and entertaining. Beneath the house there is a large under cover concrete carport entertainment and storage space including the downstairs bathroom and laundry.