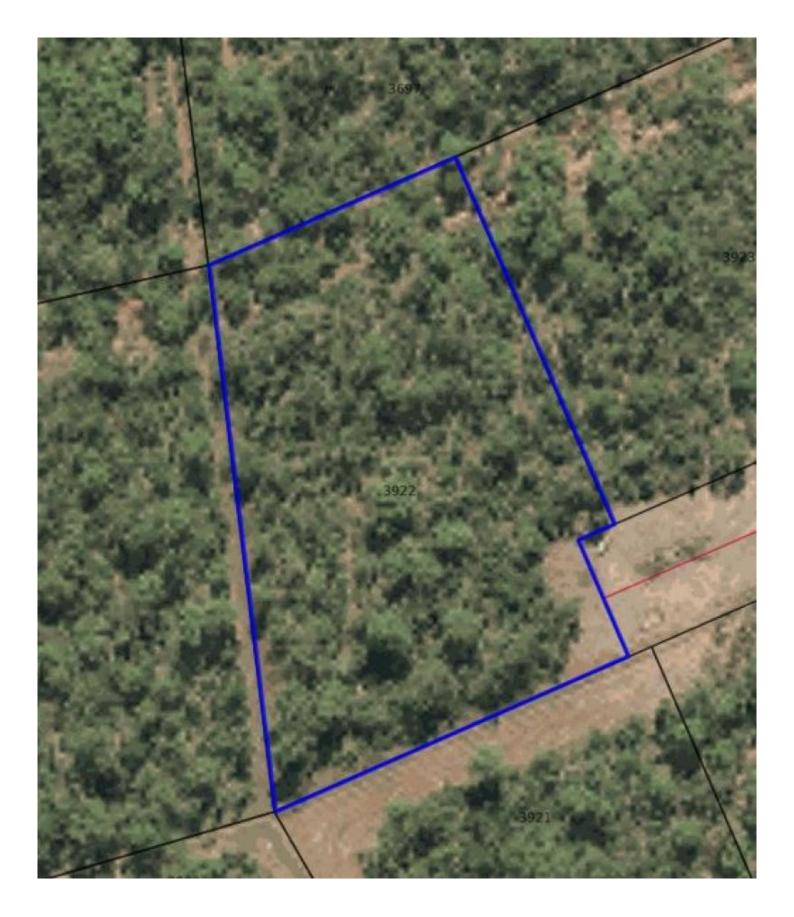

Land Size: 10000 sqm

View : https://www.acaciarealty.com.au/sale/nt/dar win-area/dundee-beach/residential/land/750

3496

Monica Baumgartner 0409 768 420