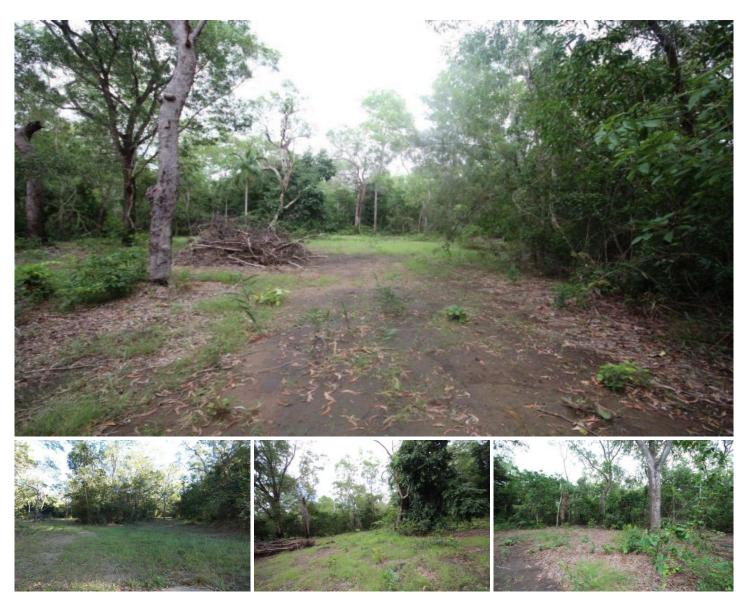

## 30 Spirou Road Dundee Beach NT

Owners instructions are to "Sell" so now is the time to make an offer!!

Perfectly located just five minutes to the famous Dundee Lodge, boat ramp and picturesque foreshore.

Come for the fantastic fishing or just the peace and quiet. Create that special home or build the weekender you have always dreamed about.

Dundee Beach offers a unique lifestyle your friends can only be envious of.

It's a short drive to the Lodge of Dundee which has dine-in or take away services, a bar, entertainment on weekends, a boat ramp right at the front of the Lodge on the beach, fishing contests for young & old. Playground & more.

Land Size: 10000 sqm

View : https://www.acaciarealty.com.au/sale/nt/dar win-area/dundee-beach/residential/land/750

3496

Monica Baumgartner 0409 768 420