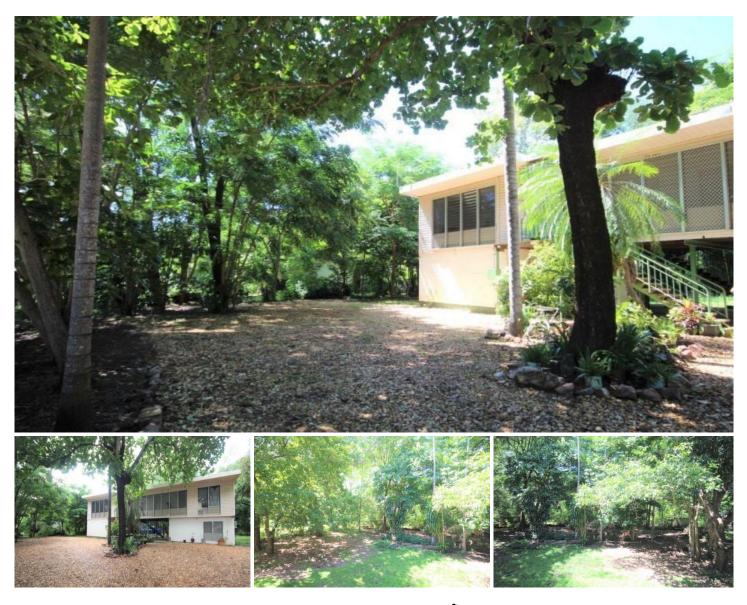

## 26 Kirra Crescent Batchelor NT

On offer is this breezy elevated home in the township of Batchelor. This home embraces the True Territory lifestyle designed with floor to ceiling banks of louvered windows to let in the natural air flow and enjoy the views of the tropical gardens.

**Property Features include** 

- ? 3-4 Bedrooms or use 4th (downstairs) as the Office
- ? 2 Bathrooms
- ? Built-in Robes
- ? Polished floorboards
- ? Storage room under house
- ? Several entertaining areas