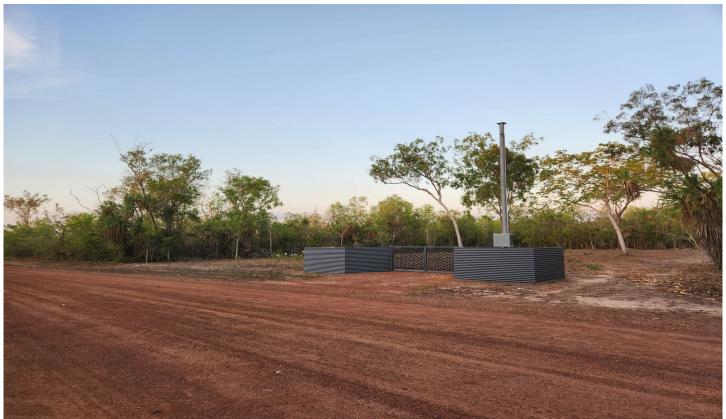

## 8 Austin Street Berry Springs NT

This half acre lot is surrounded by Crown Land so is very private, you can not see another property so you feel like your are on bigger acreage without having to do all the work!

There is a lot to like about this property

- 1. Location, only a short distance to the boat ramp,
- 2. 8 kms to Berry Springs School,
- 3. 25min and you are in the Palmerston CBD via Finn & Channel Island Rds
- 4. Selectively Cleared
- 5. Front Gate and Corner Posts ready for you to complete the fencing
- 6. Power Pole (not connected)

This one is ready to develop into your own slice of paradise

Land Size: 2020 sqm

View : https://www.acaciarealty.com.au/sale/nt/dar

win-area/berry-springs/residential/land/7547

732

Monica Baumgartner 0409 768 420