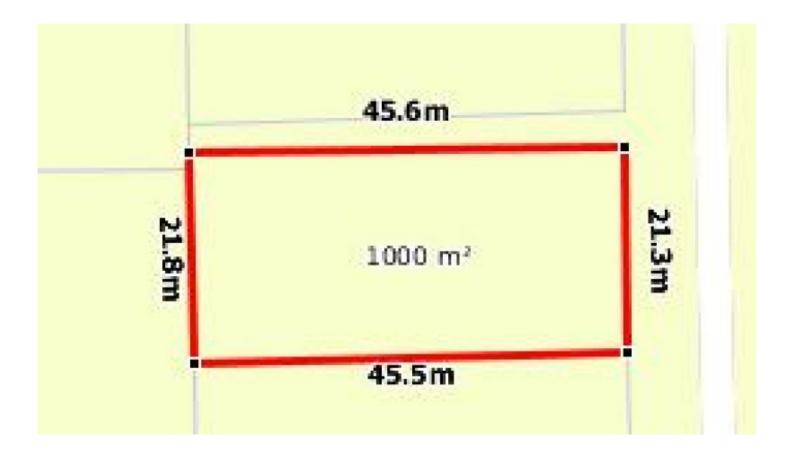

The property has an open plan lounge, with combined

3 🛤 2 🚰 2 🚘

| Price     | : \$390,000   |
|-----------|---------------|
| Land Size | : 1000 sqm    |
| View      | : https://www |
|           |               |