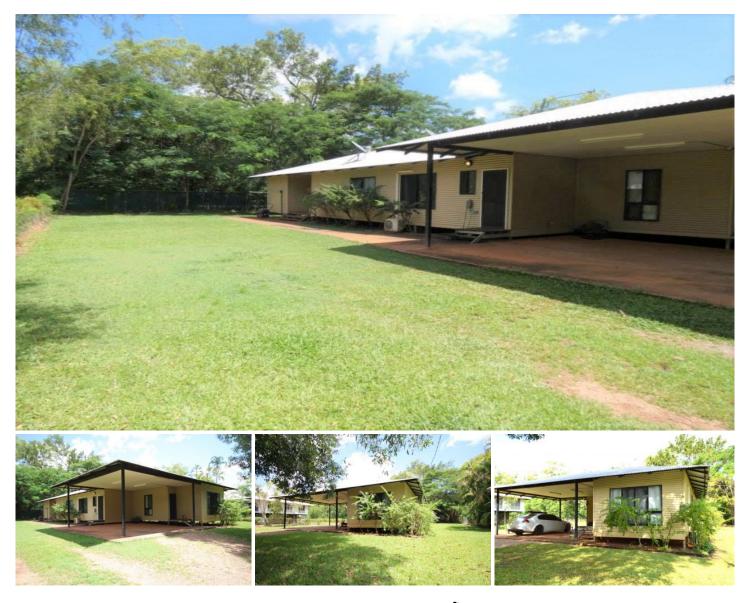

## Batchelor

Ground level property steel construction with 3 rooms and a newly renovated bathroom which is situated in a quiet and leafy street all within walking distance to the college and town centre.

The property has an open plan lounge, with combined

3 🛤 2 🚰 2 🚘

| Price     | : \$390,000   |
|-----------|---------------|
| Land Size | : 1000 sqm    |
| View      | : https://www |
|           |               |