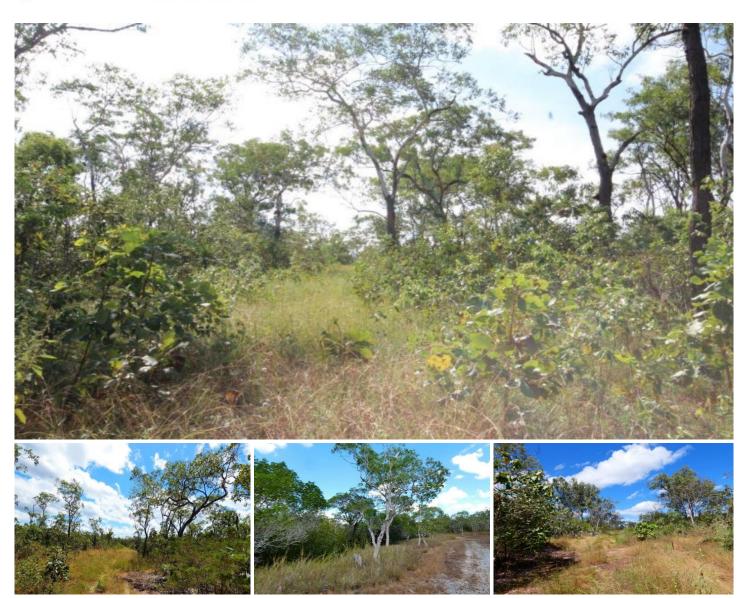

## 53 Emperor Road Dundee Downs NT

Located approximately 15 minutes from the Lodge and Sand Palms this 58 acres is set upon a ridge with view across the area.

The property can be connected to mains power and is close to good fishing spots, only 5km to Six Pack Creek boat ramp and located around 15 mins from Dundee Beach where you can launch the boat for open water fishing or spend your afternoons relaxing.

Just over an hour to Palmerston, this is a great weekender or everyday property to call home.

Council Rates: \$0 per annum (currently) Area Under Title: 237300 square metres

Zoning Information: UnZoned

Land Size: 58 Acres