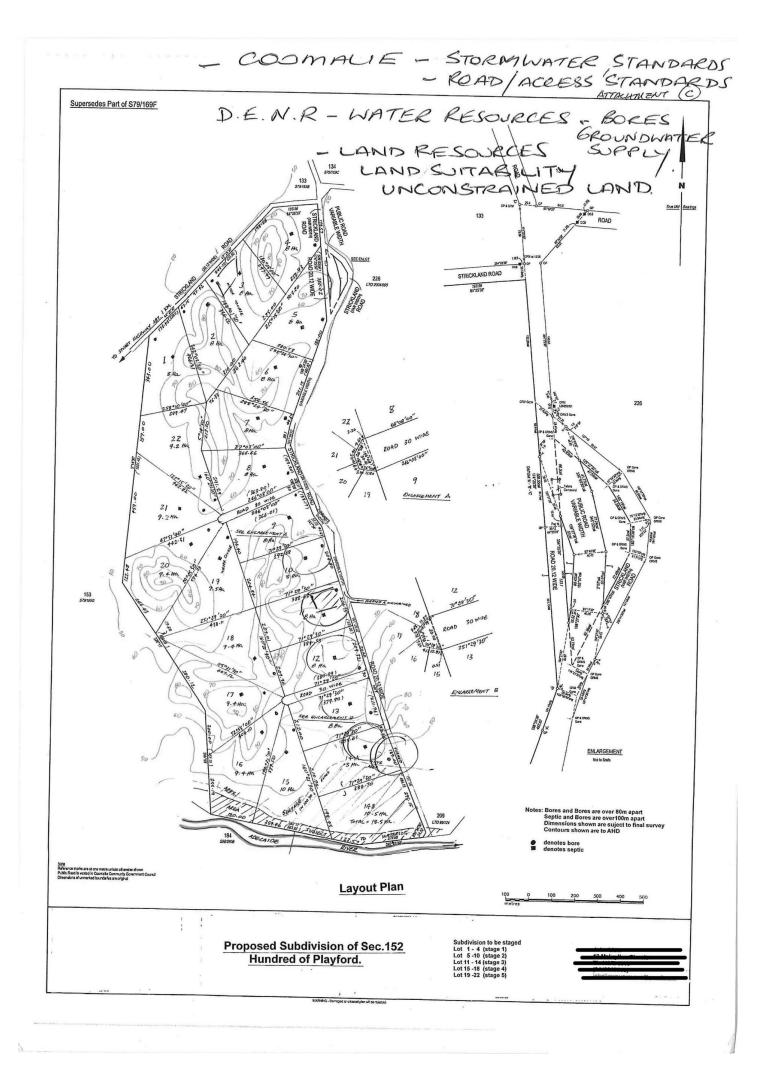

? Proposed subdivision layout 21 Lots (subject to approvals)

The area is rich in WW11 History and has many renowned fishing spots and secluded swimming holes whilst being only an hour away from the Darwin surrounding suburbs.