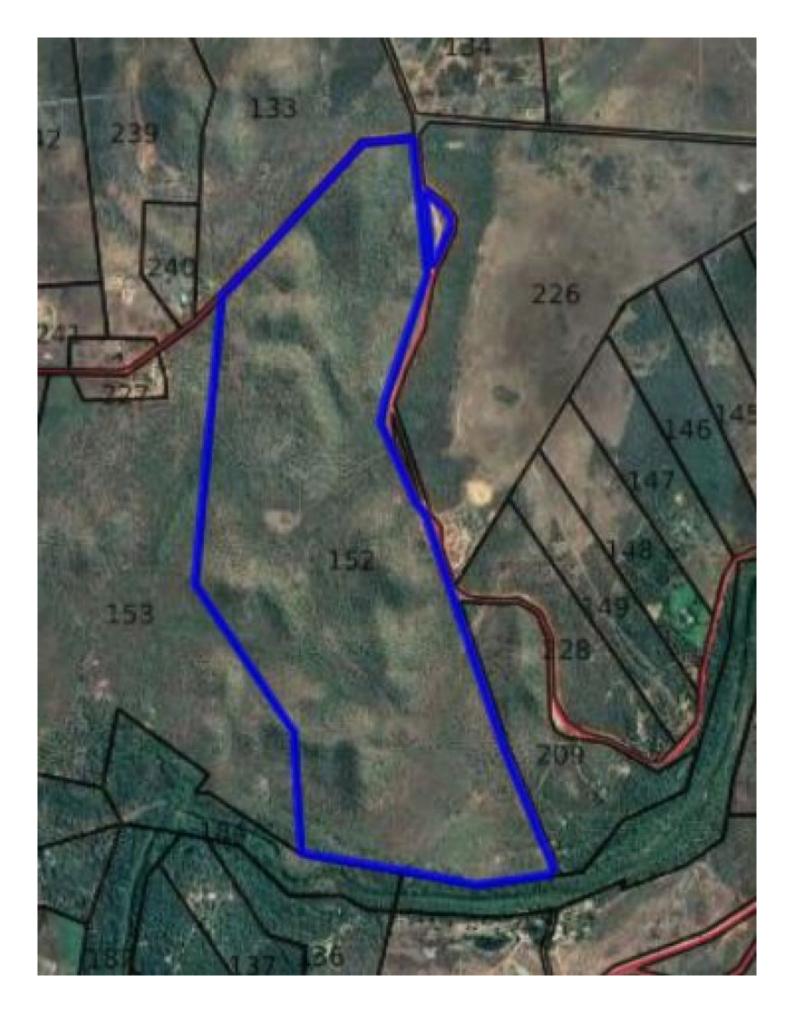

? Proposed subdivision layout 21 Lots (subject to approvals)

The area is rich in WW11 History and has many renowned fishing spots and secluded swimming holes whilst being only an hour away from the Darwin surrounding suburbs.

**Price** : \$498,000

Land Size : 499.399 Acres View : https://www.acr

: https://www.acaciarealty.com.au/sale/nt/dar win-area/adelaide-river/residential/land/755 6467

Monica Baumgartner 0409 768 420