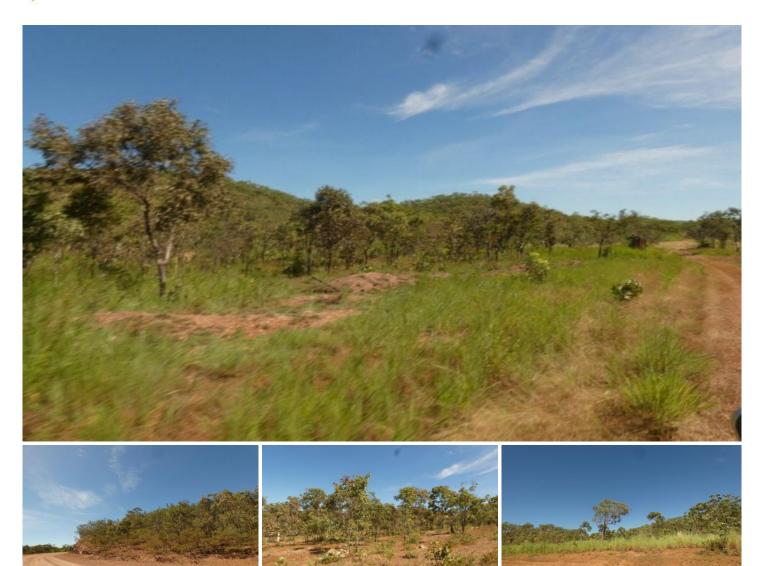

## 246 Strickland Road Adelaide River NT

Land Bank/Subdivide in the future or just enjoy blissful living!!

**Property Features include** 

- ? Escarpments
- ? 10 Minutes to Adelaide river
- ? 40 Minutes to Coolalinga
- ? 1 Hour to Darwin CBD
- ? River Frontage

? Proposed subdivision layout 21 Lots (subject to approvals)

The area is rich in WW11 History and has many renowned fishing spots and secluded swimming holes whilst being only an hour away from the Darwin surrounding suburbs.