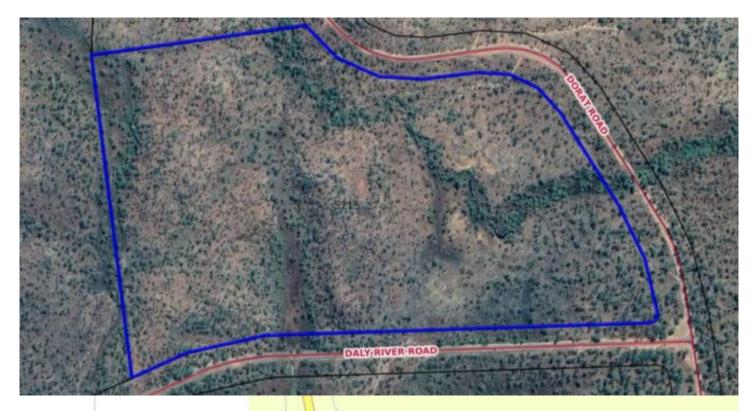

## 60 Daly River Road Adelaide River NT

This 198+ acres property in Robin Falls has views across the Adelaide River Escarpments and Robin Falls area.

Creek within the property and being situated on the corner of Daly river and Dorat road has potential for commercial hub!

Council Rates: \$1200 per annum (approx.) Area Under Title: 802300 square metres Zoning Information: UnZoned Status: Vacant possession Easements as per title: None found