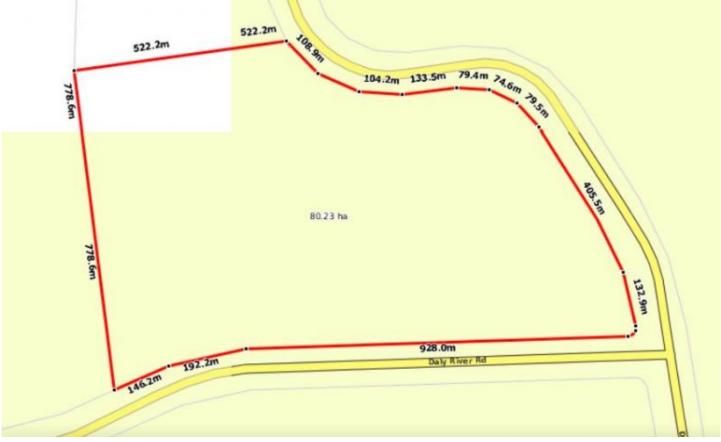

Council Rates: \$1200 per annum (approx.) Area Under Title: 802300 square metres Zoning Information: UnZoned Status: Vacant possession Easements as per title: None found

## Land Size : 198.25 Acres

View

: https://www.acaciarealty.com.au/sale/nt/dar win-area/adelaide-river/residential/land/755 6506

Monica Baumgartner 0409 768 420

https://www.acaciarealty.com.au