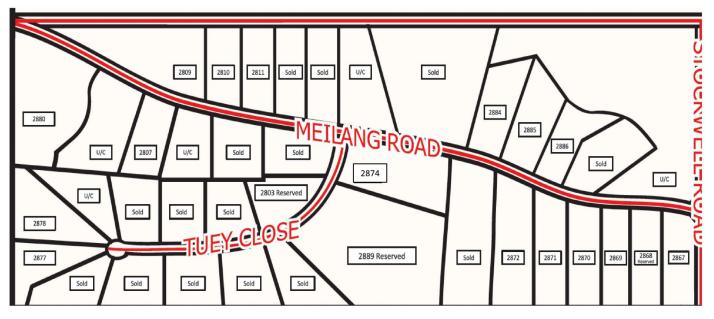

16 Lots are on offer some already have bores several have 3 phase power poles with meters just awaiting connection!

## 3 🎮 1 🚝

- Price : Starting at \$199,000
- Land Size : 20000 sqm

View : https://www.acaciarealty.com.au/sale/nt/dar win-area/blackmore/residential/house/75748 72

Monica Baumgartner 0409 768 420

Blackmore Subdivsion