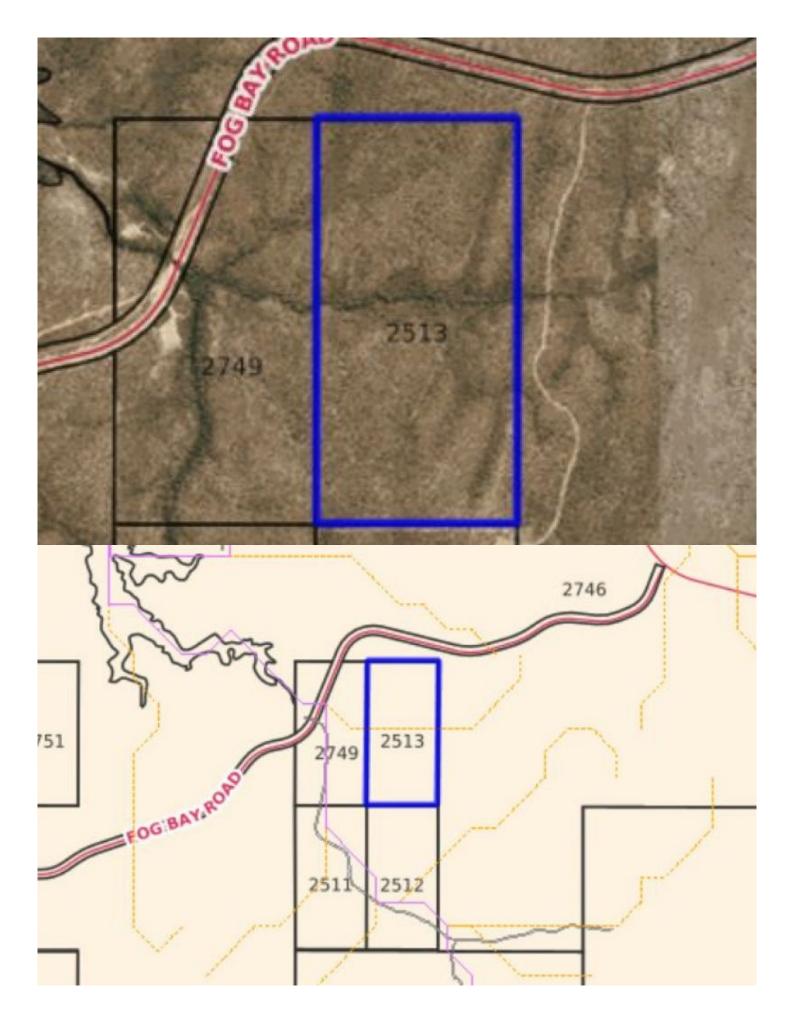

## 2513 Fog Bay Road Charlotte NT

Location Section 2513 Hundred of Hughes

A rare opportunity to have natural beauty at your door step less than 1 hour to the CBD this is an ideal block for privacy to build a beautiful home or to have a home away from home.

How to get there turn down Fog Bay Road off Cox Peninsula road and turn left 7 klms and you have arrived. a small river runs within the property providing semi permanent water its well worth the drive.

Council Rates: currently 0 per annum Area Under Title: 1 square kilometres 29 hectares 4994 square metres Zoning Information: Un-Zoned Price : Open to Offers

Land Size : 320 Acres

View : https://www.acaciarealty.com.au/sale/nt/-/ch arlotte/residential/land/7596974