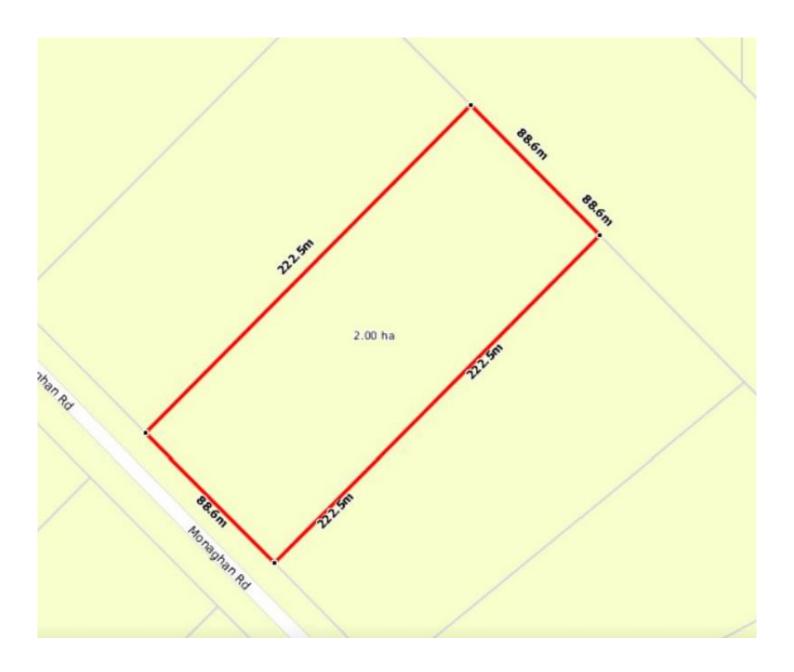

5800 MONAGHAN (20000m2)

5825 GOODE (21000ms) also available

Enjoy being amongst native trees and tranquil surrounds while still being a easy commute to the centre of Humpty Doo shops with a selection of schools and less than 40 minutes from the Darwin CBD.

Price: Offers over \$299,000

Land Size: 20000 sqm

View : https://www.acaciarealty.com.au/sale/nt/dar

win-area/lloyd-creek/residential/land/760472

9

Monica Baumgartner 0409 768 420