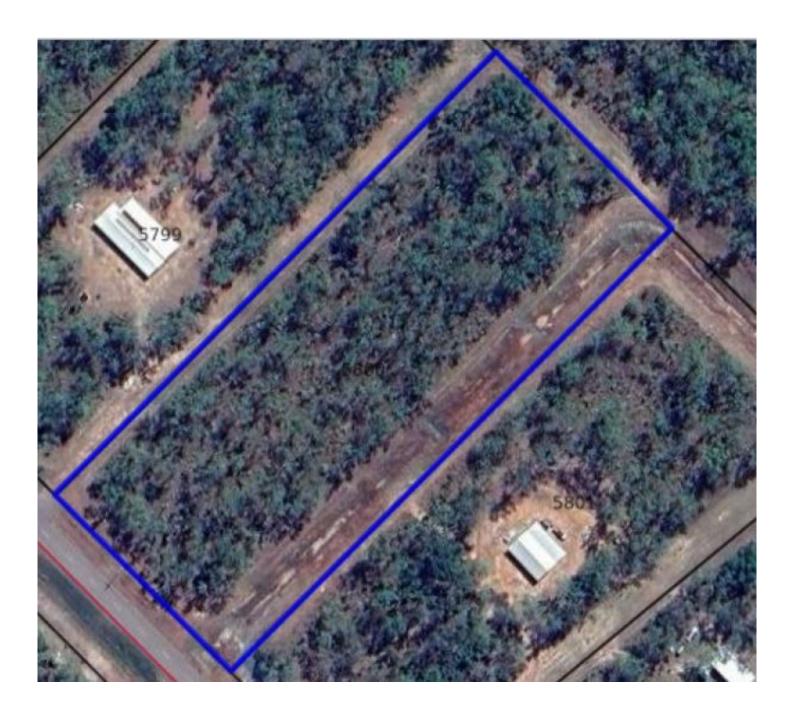

## 5800/355 Monaghan Road Lloyd Creek NT

This land is in a great location with Power and Phone available from the street and good surrounding bores on already sold and developed properties within the estate.

5800 MONAGHAN (20000m2)

5825 GOODE (21000ms) also available

Enjoy being amongst native trees and tranquil surrounds while still being a easy commute to the centre of Humpty Doo shops with a selection of schools and less than 40 minutes from the Darwin CBD.