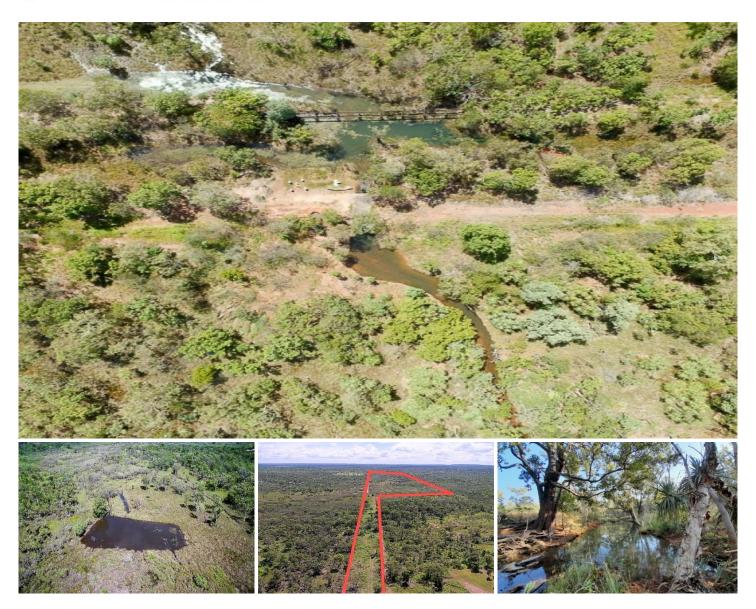

## 689 Reedbeds Road Darwin River NT

Have your own piece of the territory where you can get away and enjoy.

This secluded axe handle block is 16.29 hectares or approximately 40 acres in size and features fencing all round, a dam, wet season creek and an abundance of wildlife.

An Ideal option for horses or cattle property features include

- ? New Bore
- ? Second registered bore??
- ? Wet Season Creek
- ? Town water at the rear (pipeline Road)
- ? Some Fencing (in need of repair