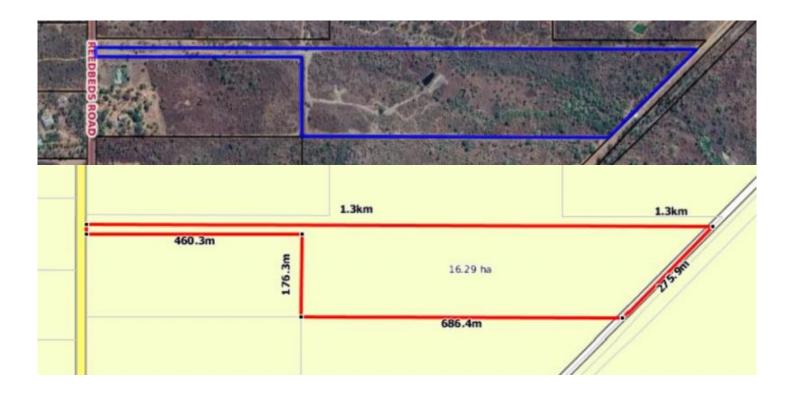

## 689 Reedbeds Road Darwin River NT

Have your own piece of the territory where you can get away and enjoy.

This secluded axe handle block is 16.29 hectares or approximately 40 acres in size and features fencing all round, a dam, wet season creek and an abundance of wildlife.

**Price** : \$199,000 ONO **Land Size** : 169200 sqm

View : https://www.acaciarealty.com.au/sale/nt/dar win-area/darwin-river/residential/land/76353

Monica Baumgartner 0409 768 420