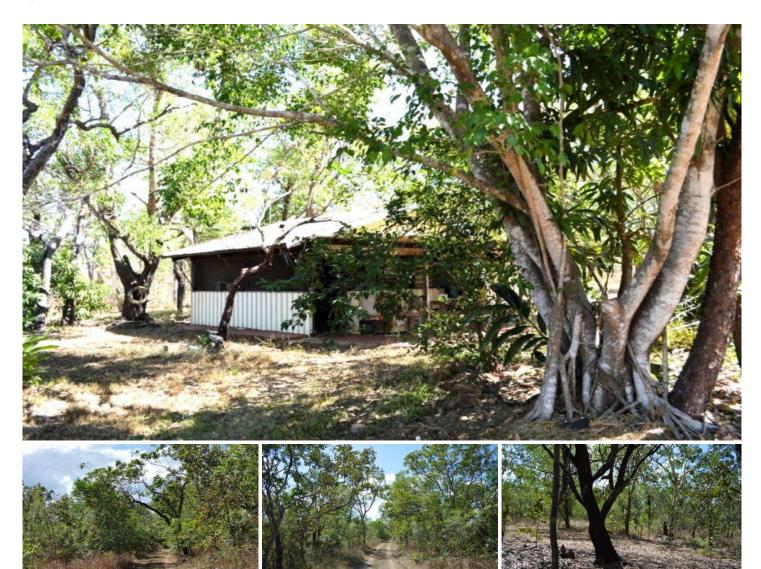

## 685 Spencer Road Darwin River NT

Located near the end of Spencer Road is the 160 Acres which has been established as an Eco Property with 4 living sites each with its own amenities

Property Features include

- ? Main Power
- ? Registered Bore 5 LPS
- ? Wet Season Creek
- ? Rain-forest

Camp 1 "Solar Camp"

- ? New Build (incomplete)
- ? Shed
- ? Rain water tank Pool

4 🕒 4 🔓 4 😭

Land Size: 160 Acres

View : https://www.acaciarealty.com.au/sale/nt/dar