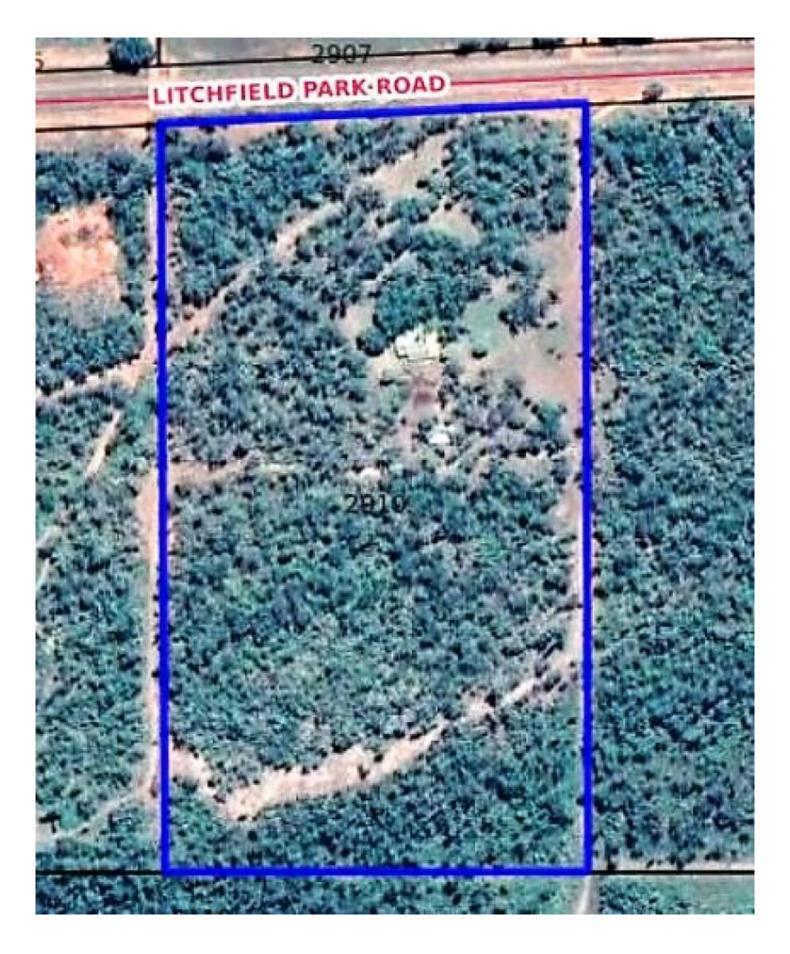

## 605 Litchfield Park Road Batchelor NT

This 20 acres of land at the gateway to Litchfield National Park has a wonderfully warm and inviting home. The property is 6 kms from the Park boundary, 13 kms from Batchelor and 113 kms from Darwin. Coolalinga Village with its current mega growth in business and shopping, is less than an hour away.

## 3 🎮 1 🚆

View

Land Size : 80000 sqm

: https://www.acaciarealty.com.au/sale/nt/dar win-area/batchelor/residential/house/76939 47

Monica Baumgartner 0409 768 420