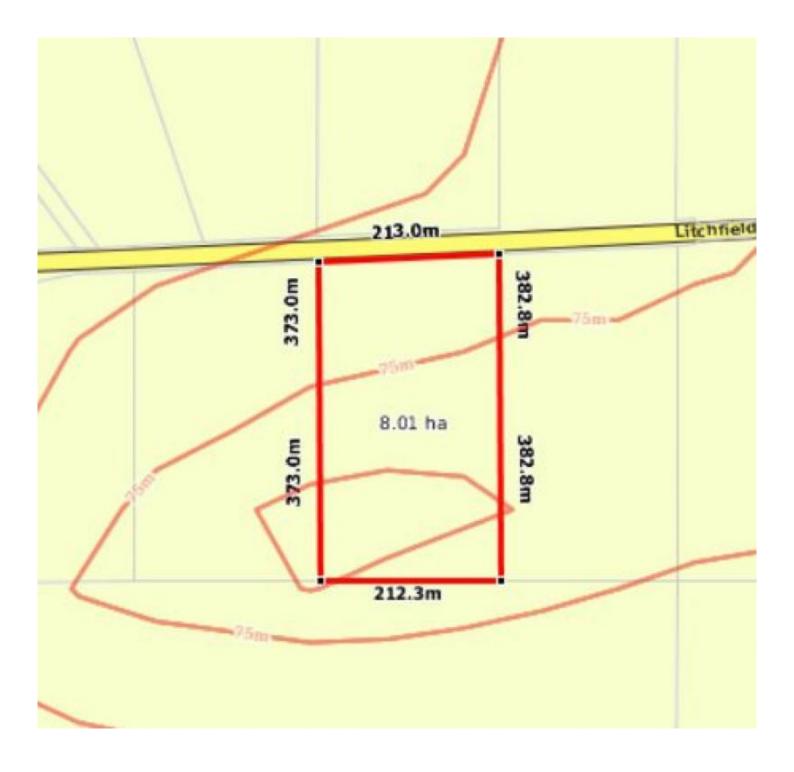

## 3 🎮 1 🚆

View

Land Size : 80000 sqm

: https://www.acaciarealty.com.au/sale/nt/dar win-area/batchelor/residential/house/76939 47

Monica Baumgartner 0409 768 420