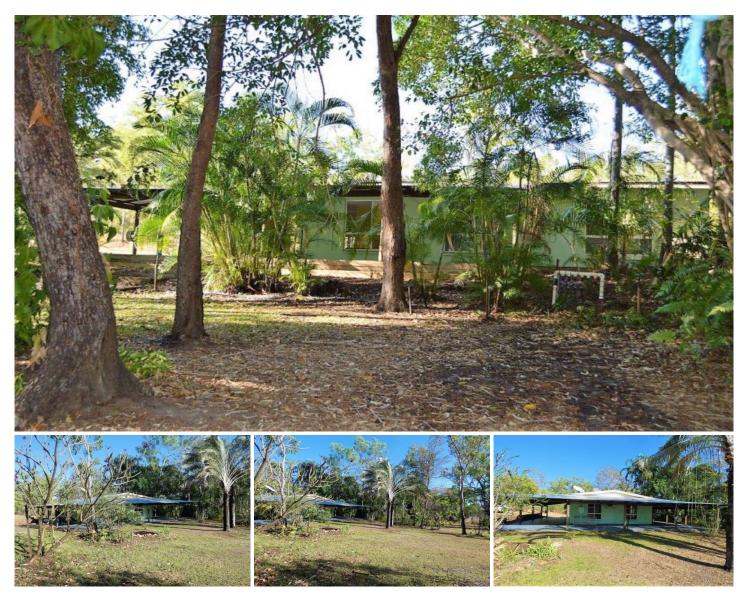

## 605 Litchfield Park Road Batchelor NT

This 20 acres of land at the gateway to Litchfield National Park has a wonderfully warm and inviting home. The property is 6 kms from the Park boundary, 13 kms from Batchelor and 113 kms from Darwin. Coolalinga Village with its current mega growth in business and shopping, is less than an hour away.

This property is about lifestyle and features include .

- ? 3 Bedrooms
- ? 1 Bathroom
- ? Internal Laundry
- ? Open planned kitchen dining and lounge
- ? Tiled throughout
- ? Aid-conditioned throughout
- ? 3 sides with verandahs to overlook the valley from its elevated position
- ? 2 x Bores 2LPS and 3LPS both equipped