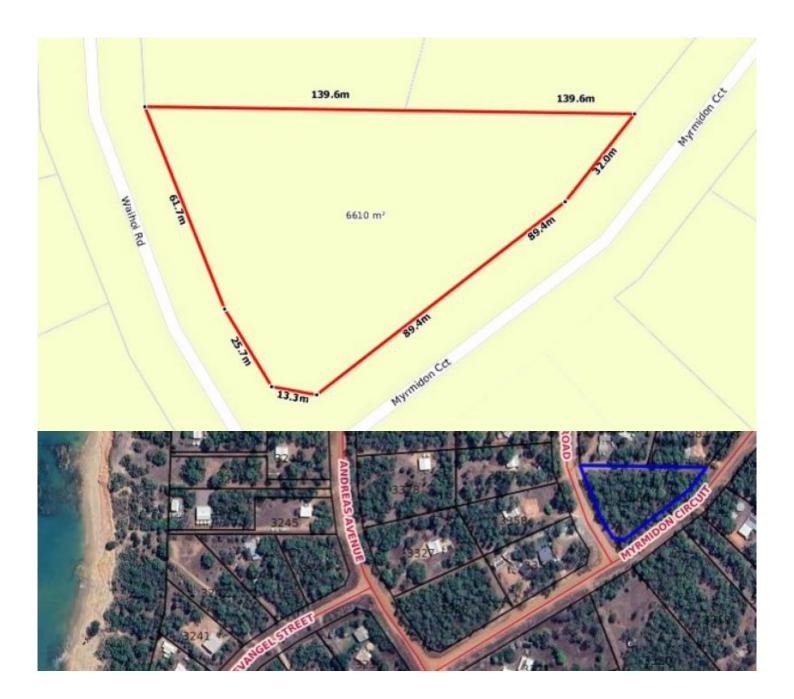

## 4 Waihoi Road Dundee Beach NT

Located only a short walk from the beach this 6610m<sup>2</sup> natural bush block is the ideal location to park your caravan on while you are holidaying and fishing or to build your tropical retreat in the future.

: Offers over \$215,000 will be considered Price

Land Size: 6610 sqm

View : https://www.acaciarealty.com.au/sale/nt/dar

win-area/dundee-beach/residential/land/779

**Monica Baumgartner** 0409 768 420