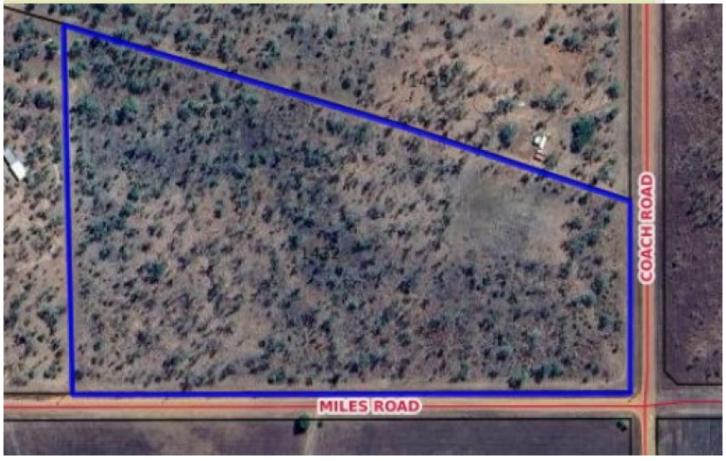

## 1432/945 Miles Road Batchelor NT

Lot 1432 = 22.68 acres and is 3/4 fenced with power passing and has established properties surrounding with good bores ranging from 2-10 LPS.

It is a short distance from Bachelor Township which has 3 service stations an IGA store within an hour proximity to Darwin, and close to schools ( with bus available), medical clinic, all the facilities & benefits of a small country town.

Area Under Title 9.18 ha Zoning Un-Zoned Coomallie Council Rates \$1100 PA approx Easements on Title None found

Email now to arrange a viewing

**Price**: Seeking offers over \$195,000

Land Size : 91800 sqm