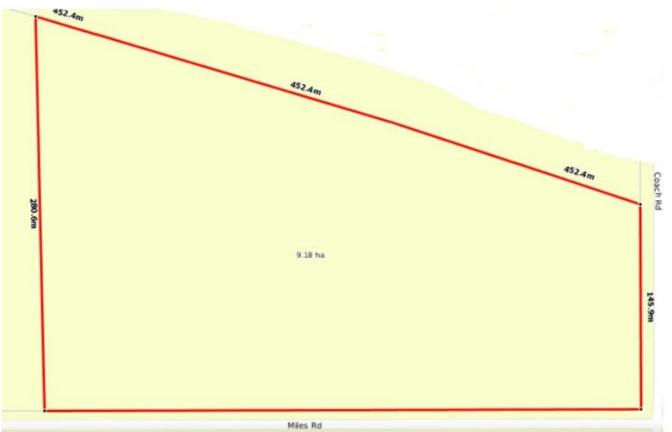

## 1432/945 Miles Road Batchelor NT

Lot 1432 = 22.68 acres and is 3/4 fenced with power passing and has established properties surrounding with good bores ranging from 2-10 LPS.

It is a short distance from Bachelor Township which has 3 service stations an IGA store within an hour proximity to Darwin, and close to schools ( with bus available), medical clinic, all the facilities & benefits of a small country town.

Area Under Title 9.18 ha Zoning Un-Zoned Coomallie Council Rates \$1100 PA approx Easements on Title None found

Email now to arrange a viewing

**Price**: Seeking offers over \$195,000

Land Size : 91800 sqm