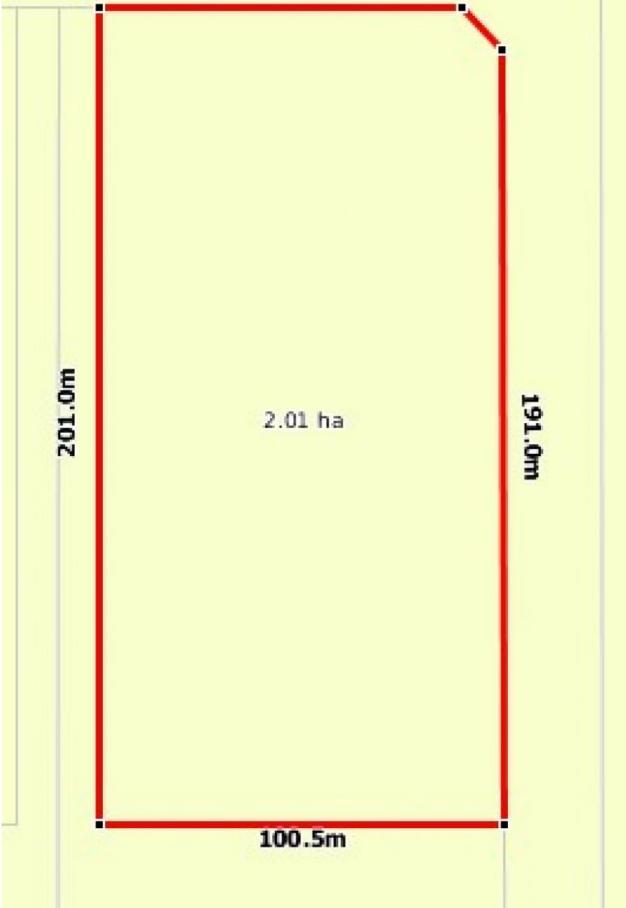

## 5825/824 Goode Road Lloyd Creek NT

If you are looking to start your rural lifestyle then this is the every last parcel available in the estate the and is 21000m2 fenced at the read and is in a great location with Power and Phone available from the street and good surrounding bores on already sold and developed properties within the estate.

Land Size: 21000 sqm

View : https://www.acaciarealty.com.au/sale/nt/dar

win-area/lloyd-creek/residential/land/796102

2

Monica Baumgartner 0409 768 420