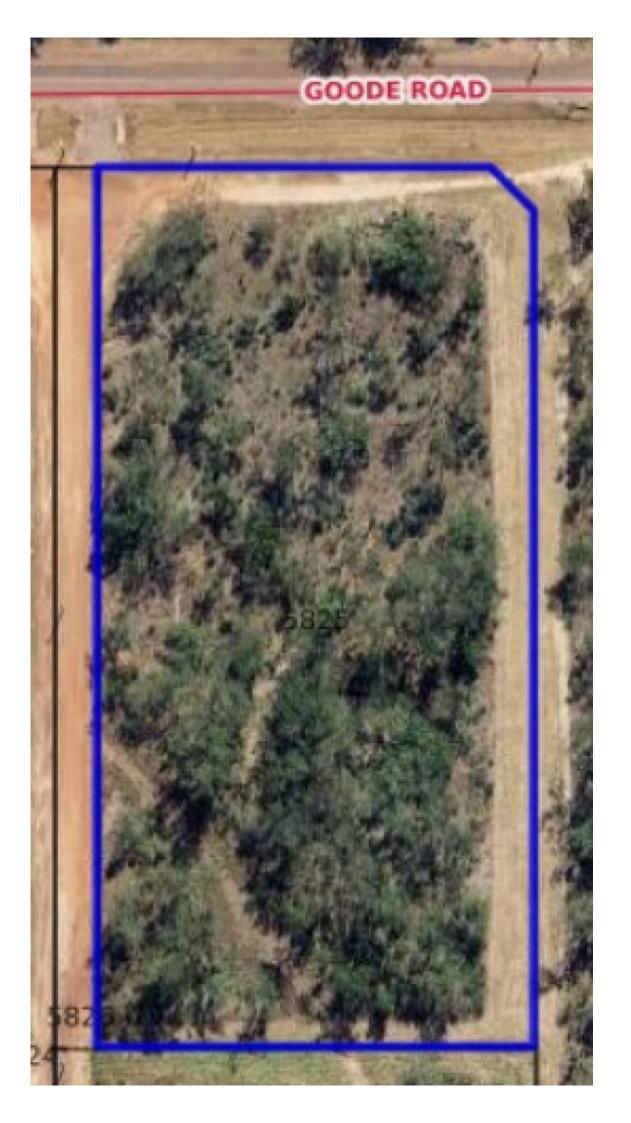

## 5825/824 Goode Road Lloyd Creek NT

If you are looking to start your rural lifestyle then this is the every last parcel available in the estate the and is 21000m2 fenced at the read and is in a great location with Power and Phone available from the street and good surrounding bores on already sold and developed properties within the estate.

Enjoy being amongst native trees and tranquil surrounds while still being a easy commute to the centre of Humpty Doo shops with a selection of schools and less than 40 minutes from the Darwin CBD.

Zoning RL (Rural Living) Litchfield Council Rates \$1436 PA Easements on Title None found Price : Offers over \$299,000

Land Size: 21000 sqm

View : https://www.acaciarealty.com.au/sale/nt/dar

win-area/lloyd-creek/residential/land/796102

2

Monica Baumgartner 0409 768 420